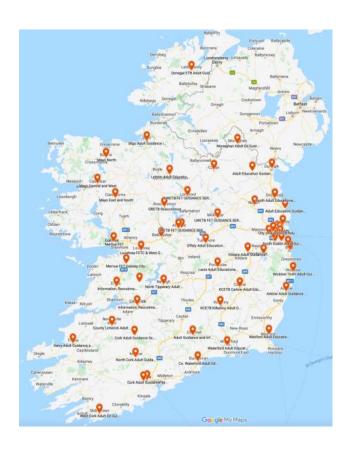

.

# Education Guidance for Adults Age 18 +



The best piece of advice we can give you is to meet with an Education Guidance Counsellor and have a chat about what you want to do BEFORE you start any course.

#### This is a free and confidential service.

It is important to discuss your past work experience, your past education, and what your hopes and dreams are for the future in terms of education and employment.

An Education Guidance Counsellor will provide impartial careers and education information, they can offer one-to-one guidance as well as group guidance if you prefer that.

It is really important to get good advice at the very start so you begin your education journey on the road that is right for you.

Click on the Map Below to find an Education Guidance Counsellor near you.



# The Structure of Education in Ireland





NFQ (National Framework of Qualifications) measures all learning achievements.

QQI (Quality and Qualifications Ireland) is the independent state agency responsible for quality and accountability in education in Ireland. They develop and maintain the NFQ.

Here are some examples ...

Level 3 - Junior Certificate, normally taken by 15 year olds.

Level 5 - Leaving Certificate, normally taken by 17-19 year olds.

Level 5/6 - Post Leaving Certificate, takes 1 year.

Level 7/8 - Undergraduate degree, typically lasts 3 or 4 years.

Level 9 - Postgraduate (masters) degree, can last 1 or 2 years.

Level 10 - A Doctorate (PhD) degree, can last 3 to 4 years.

QQI also facilitates the recognition of foreign qualification through NARIC (see page 8)

Leve