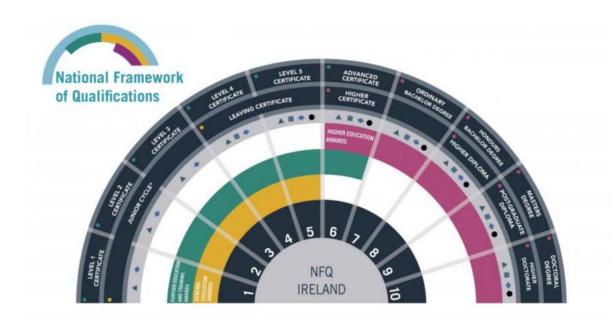

# The Structure of Education in Ireland

NFQ (National Framework of Qualifications) measures all learning achievements.

QQI (Quality and Qualifications Ireland) is the independent state agency responsible for quality and accountability in education in Ireland. They develop and maintain the NFQ.

Here are some examples ...

Level 3 - Junior Certificate, normally taken by 15 year olds.

Level 5 - Leaving Certificate, normally taken by 17-19 year olds.

Level 5/6 - Post Leaving Certificate, takes 1 year.

Level 7/8 - Undergraduate degree, typically lasts 3 or 4 years.

Level 9 - Postgraduate (masters) degree, can last 1 or 2 years.

Level 10 - A Doctorate (PhD) degree, can last 3 to 4 years.

QQI also facilitates the recognition of foreign qualification through NARIC (see page 8)

Levels 5 & 6 are generally called Further Education

Levels 7-10 are generally called Higher Education