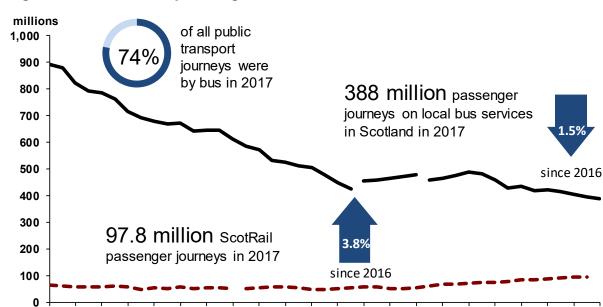

%                        | -15%                                        |
| oad<br>e last | <del>火</del> 火 | 14%                        | -18%                                        |
| )14           | oro            | 7%                         | -13%                                        |
| ost<br>nall   | <b>A</b>       | 8%                         | -8%                                         |

Serious injury casualties fell in most years in the last ten apart from small rises in 2008, 2012, 2014 and 2016

while there have been no increases in slight injury casualties.

0.32 people were killed or seriously injured per thousand population for Scotland compared to 0.41 for Great Britain in 2017.

#### 5. Public transport: bus, rail, air and ferry

#### 5.1 Local bus and rail services



#### Figure 4: Bus and rail passenger numbers in Scotland

### Bus

Local Bus

million bus passenger journeys in 2017-18, a decrease of 1.5% on the previous year. One in three of bus journeys in 2017/18 were made under the National Concessionary Travel scheme.

•Rail

Bus passenger journeys have generally been falling in the long-term, almost halving between 1960 and 1975 and roughly halving again since then.

### Rail

**97.8** million ScotRail passenger journeys in 2017-18 - a rise of 3.8% on the previous year.

**31%** increase in journey numbers since 2007-08.

Rail patronage has been steadily rising since 1994-95.



#### 5.2 Air and ferry passengers



Figure 5: Air and ferry passenger numbers in Scotland

Note: in the above figure, "selected services" refers to those services for