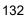

| 2.4          | 2.1          | 1.8     | -       | -          | -       |            |           |
|                      | 3.3<br>615.2 | 14.9<br>634.0 | 3.9<br>567.1 | 2.4<br>515.2 | 2.1<br>560.6 | 564.0   | 561.6   | 558.2      | 593.7   | 658.5      | 718.9     |

Source: Civil Aviation Authority - Not National Statistics 1. In this table only, non-paying passengers are excluded up to 2001 but included from then on. In addition, this table excludes some of the smaller domestic routes. Note also that passengers between the four main cities will be counted twice (e.g. flights between Aberdeen and Edinburgh will appear in both the 'Aberdeen' and the 'Edinburgh' sections). 2. Belfast includes Belfast and Belfast City airport.



## Terminal air passenger traffic 2007 and 2017





UK offshore

2007 2017

International

UK domestic

5.000

UK domestic

UK offshore

2007 2017

International

**AIR TRANSPORT** 

Table 8.3 (a) International air passenger traffic to and from the main Scottish international airports

| REGIONAL AREA / COUNTRY           | 2007     | 2008     | 2009    | 2010    | 2011     | 2012     | 2013     | 2014     | 2015     | 2016     | 2017     |
|-----------------------------------|----------|----------|---------|---------|----------|----------|----------|----------|----------|----------|----------|
| EU 28 countries (Excl UK)         |          |          |         |         |          |          |          |          |          |          | thousand |
| Austria                           | 21.9     | 21.7     | 28.9    | 24.9    | 28.2     | 2