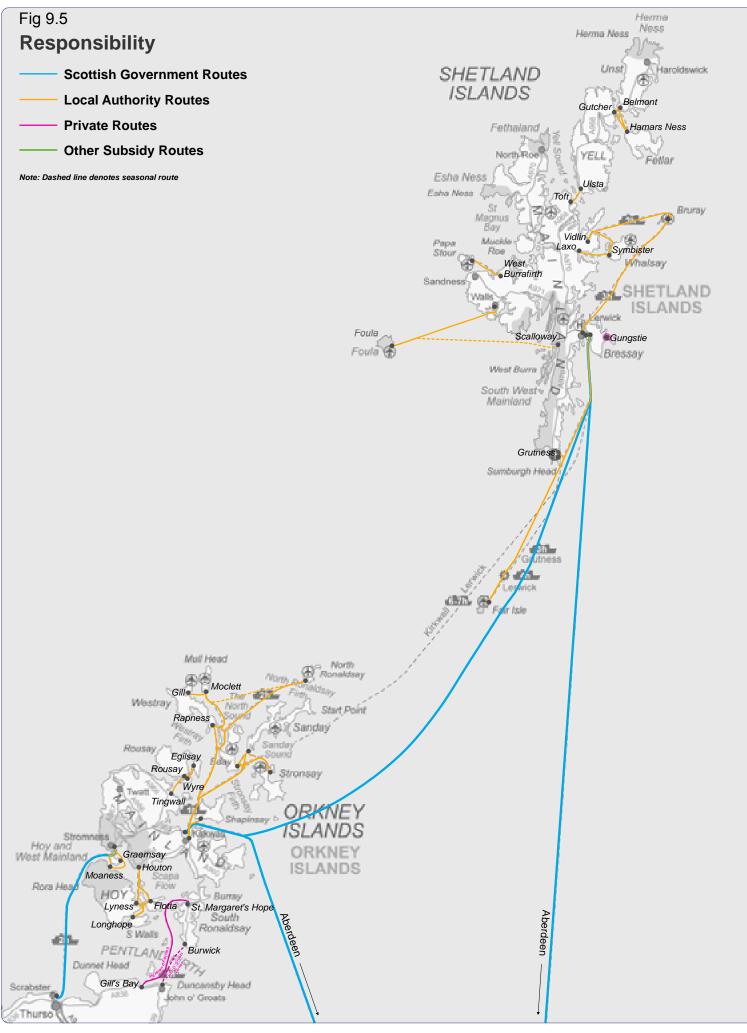

| 55   | 35   | 27   | 61   | 41    | 36    | 41    | 41    | 43    | 33    | 33     |

Source: DfT Maritime Statistics

1. Does not include containers caried on shipborne port to port trailers.

There was no service in the fourth quarter of 2008.

The service started in May 2002. The drop in passenger numbers in 2006 follows a reduction in the frequency of the service with effect from November 2005.

2. These are passenger numbers only as car and commercial vehicles are not recorded.

3. Records for Rosyth-Zeebrugge indicate a nil return for 2004. However, there are some 4,230 units attributed to an unknown port of load/unload.

We believe some element of this value includes import/export vehicles for R-Z, although we are unable to estimate what proportion.



## **Scottish Ferry Routes**

**Orkney & Shetland Isles** 

Background mapping reproduced by permission of Ordnance Survey on behalf of HMSO. Ordnance Survey Licence number 100024655. © Crown copyright and database right 2012. All rights reserved.



Scottish Government GI Science & Analysis Team November 2012, Job 5349 - KT

162

#### Table 9.14a Shipping services (Operators on subsidised routes)

#### WATER TRANSPORT

| Caledonian MacBrayne <sup>1,5,11,18</sup>                                                                                                                                                                                                                                                                                                          | 2007