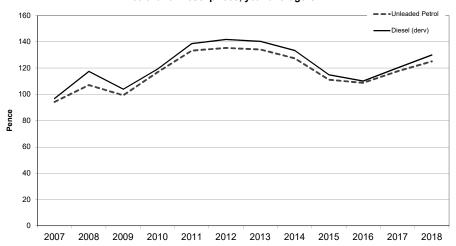

|
| 2016                  | 102.5      | 101.0         | 102.4       | 106.9    | 109.1 | 111.9 | 112.7 | 110.7  | 113.2     | 115.6     | 118.4   | 117.2    |
| 2017                  | 122.0      | 122.8         | 122.3       | 119.9    | 117.4 | 117.5 | 115.4 | 117.3  | 120.5     | 120.3     | 122.7   | 123.5    |
| 2018                  | 124.6      | 124.7         | 122.8       | 124.2    | 128.3 | 131.9 | 131.8 | 132.5  | 134.5     | 136.6     | 137.1   | 131.0    |

Source: DECC - Not National Statistics

Note: Data for earlier years can be found on the DECC website http://www.decc.gov.uk/assets/decc/statistics/source/prices/gep411.xls

1. From June 2001 Premium unleaded prices represent Ultra Low Sulphur Petrol (ULSP) which now accounts for virtually all Premium unleaded sold.





#### Petrol and Diesel prices, year average GB

FINANCE

|                                               | 2007               | 2008  | 2009  | 2010  | 2011  | 2012  | 2013  | 2014  | 2015            | 2016  | 2017               |  |  |  |
|-----------------------------------------------|--------------------|-------|-------|-------|-------|-------|-------|-------|-----------------|-------|--------------------|--|--|--|
|                                               |                    |       |       |       |       |       |       |       | Index: 2007=100 |       |                    |  |  |  |
| Retail Prices Index (all items)               | 100.0              | 104.0 | 103.4 | 108.2 | 113.8 | 117.5 | 121.1 | 123.9 | 125.1           | 127.3 | <sup>°</sup> 131.9 |  |  |  |
| Trans