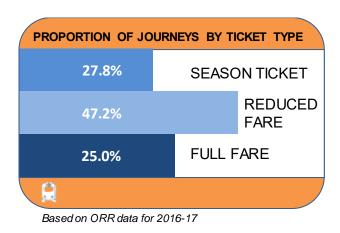

r thousand population for Scotland compared to 0.41 for Great Britain in 2017.

#### 5. Public transport: bus, rail, air and ferry

#### 5.1 Local bus and rail services



#### Figure 4: Bus and rail passenger numbers in Scotland

### Bus

Local Bus

million bus passenger journeys in 2017-18, a decrease of 1.5% on the previous year. One in three of bus journeys in 2017/18 were made under the National Concessionary Travel scheme.

•Rail

Bus passenger journeys have generally been falling in the long-term, almost halving between 1960 and 1975 and roughly halving again since then.

### Rail

**97.8** million ScotRail passenger journeys in 2017-18 - a rise of 3.8% on the previous year.

**31%** increase in journey numbers since 2007-08.

Rail patronage has been steadily rising since 1994-95.



#### 5.2 Air and ferry passengers



Figure 5: Air and ferry passenger numbers in Scotland

Note: in the above figure, "selected services" refers to those services for which data is available back to 1975 – Caledonian MacBrayne, P&O Scottish Ferries, Northlink Orkney and Shetland Ferries and Orkney Ferries.

## Air

29 million air terminal passenger numbers in 2017, up 7% over the year and 15% higher than the peak in 2007. Over the longer-term, passenger numbers have generally been increasing.

Over the past ten years, the number of air passengers per head of population has been higher for Scotland than for the UK.

## Ferry

10.3 million passengers travelled by ferry (including traffic within Scotland and

The **average delay** for Glasgow and Edinburgh airports is at a *ten-year low*