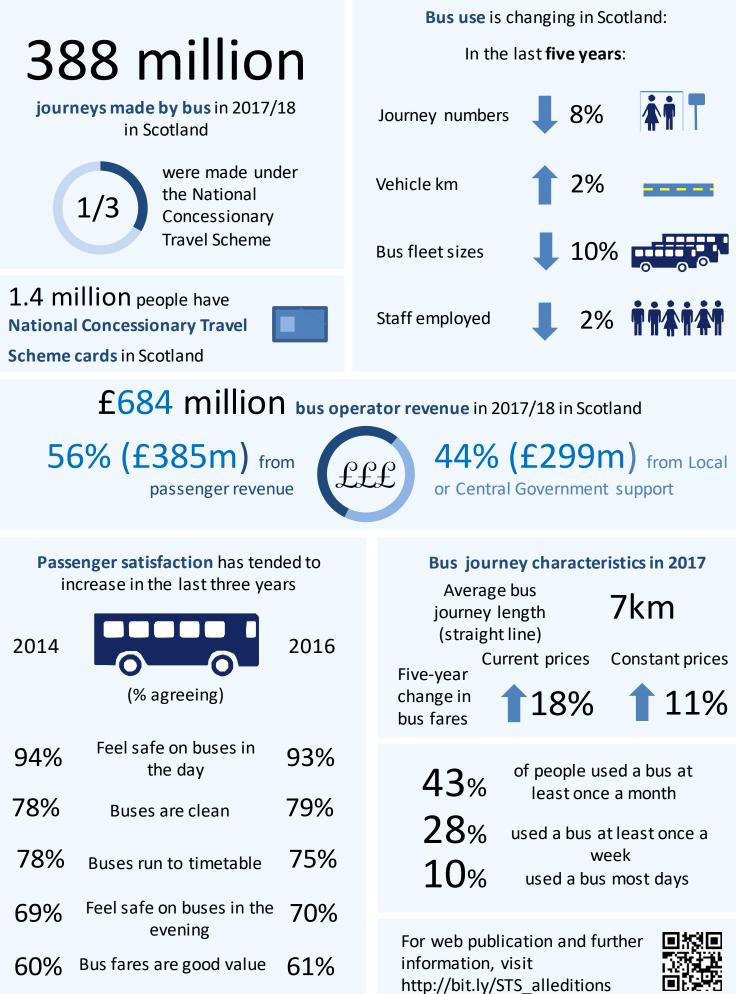

Tables of figures, and whole chapters, which are outwith the scope of National Statistics are identified by (\*).

| Table |                                                                                                   | Page |
|-------|---------------------------------------------------------------------------------------------------|------|
|       | Road transport vehicles                                                                           | 0    |
| 1.1   | New registrations by taxation group, body type and method of propulsion.                          | 39   |
| 1.2   | Vehicles licensed at 31 December, by taxation group, body type and method                         | 39   |
|       | of propulsion.                                                                                    |      |
| 1.3   | Vehicles licensed at 31 December 2017, by Council and taxation group                              | 41   |
| 1.4   | Taxi and private hire cars and drivers licensed by local authority area, 2018 (*)                 | 42   |
| 1.5   | Vehicles licensed at 31 December 2017, by taxation group, and by year of                          | 43   |
| 4.0   | first registration                                                                                | 40   |
| 1.6   | Average age of vehicles licensed at 31 December, by taxation group.                               | 43   |
| 1.7   | Private and light goods vehicles licensed at 31 December, by cylinder size                        | 44   |
| 1.8   | Heavy goods vehicles licensed at 31 December, by gross weight                                     | 44   |
| 1.9   | Public transport vehicles licensed at 31 December: by seating capacity                            | 44   |
| 1.10  | Goods vehicle operators by licence type and number of vehicles specified on the licence, 2018 (*) | 45   |
| 1.11  | The 20 most popular new cars sold in Scotland, 2017 (*)                                           | 45   |
| 1.12  | Road vehicle testing scheme (MOT) (*)                                                             | 46   |
| 1.13  | Driving licence tests, DVLA receipts (*)                                                          | 46   |
| 1.14  | Practical Driving Test - Pass Rate at Test Centres 2017-18 (*)                                    | 47   |
| 1.16  | People who hold a full car driving licence by age and sex, annual net                             | 48   |
|       | household income and urban/rural classification, 2017                                             |      |
| 1.17  | People who hold a full driving licence by sex and age                                             | 49   |
| 1.19  | Households with a car available for private use by number of cars                                 | 50   |
| 1.20  | Households with a car available for private use by household type, annual                         | 50   |
|       | net household income, urban/rural classification and number of vehicles,                          |      |
|       | 2017                                                                                              |      |
| 1.21  | Number of Blue Badges on issue at 31 March (*)                                                    | 51   |
| 1.22  | Motor vehicle offences recorded by the police by type of offence                                  | 52   |
| 1.23  | Households with a car or van available for private use by gender, 2011                            | 53   |
| 1.24  | Households with a car or van available for private use, 2011                                      | 53   |
| 1.25  | Households with a car or van available for private use by disability and                          | 53   |
|       | ethnicity, 2011                                                                                   |      |
|       | Bus and coach travel                                                                              |      |
| 2.1a  | Public Service Vehicle Characteristics (local operators)                                          | 61   |
| 2.1b  | Number of disability accessible or low-floor buses used as Public Service                         | 61   |
| 2.10  | Vehicles in Scotland (Local Operators)                                                            | 01   |
| 2.2   | Passenger journeys (a) on local bus services (b) by region for local bus                          | 62   |
| 2.2   | services                                                                                          | 02   |
| 2.3   | Vehicle kilometres on local bus services by (a) type of service (b) per head                      | 63   |
|       | of population (c) by region for local bus services                                                |      |
| 2.4   | Staff employed                                                                                    | 64   |
| 2.5   | Local bus fare indices                                                                            | 64   |
| 2.6   | Operating costs per vehicle kilometre for local bus services                                      | 64   |
| 2.7   | Operating costs per passenger journey for local bus services                                      | 64   |
| 2.8   | Passenger revenue on local bus services                                                           | 65   |
| 2.9   | Government support on local bus services by type of support                                       | 65   |
| 2.10  | Bus use the previous day (adults) by characteristic                                               | 66   |
| 2.11  | Users views on local bus services                                                                 | 67   |
|       |                                                                                                   |      |

| 2.12<br>2.13<br>2.14                   | Possession of concessionary fare pass for all adults aged 16+<br>Concessionary far passes issued to older and disable people<br>Concessionary fare passes issued to older and disabled people, Nov 2018                                                                                                                                                                                     | 67<br>68<br>68                         |
|----------------------------------------|---------------------------------------------------------------------------------------------------------------------------------------------------------------------------------------------------------------------------------------------------------------------------------------------------------------------------------------------------------------------------------------------|----------------------------------------|
| 3.1<br>3.2                             | <b>Road freight</b><br>Goods lifted by UK HGVs, by origin and destination of journey<br>Goods lifted by UK HGVs, in Scotland, with destinations within the UK, by<br>length of haul, 2017                                                                                                                                                                                                   | 73<br>73                               |
| 3.3                                    | Goods moved by UK HGVs by destination, and the economy's road freight intensity                                                                                                                                                                                                                                                                                                             | 73                                     |
| 3.4                                    | Goods lifted or moved by UK HGVs, entering or leaving Scotland, to or from rest of UK, by origins and destinations of journeys, 2017                                                                                                                                                                                                                                                        | 74                                     |
| 3.5                                    | Goods lifted or moved by UK HGVs, for journeys within the UK with a                                                                                                                                                                                                                                                                                                                         | 75                                     |
| 3.6                                    | Scottish origin or destination, by commodity, 2017<br>Goods lifted or moved by UK HGVs, entering or leaving Scotland, to or from<br>outwith UK, by origins and destinations of journeys, 2017                                                                                                                                                                                               | 76                                     |
| 3.7                                    | Goods lifted or moved by UK HGVs, for journeys entering or leaving the UK,                                                                                                                                                                                                                                                                                                                  | 76                                     |
| 3.8                                    | by commodity, 2017<br>Average freight lifted by UK HGVs per year (2013-2017): Journeys with UK<br>origins and destinations which either started or ended in Scotland                                                                                                                                                                                                                        | 76                                     |
| 4.1<br>4.2<br>4.3<br>4.4<br>4.5<br>4.6 | Road network (*)<br>Public road lengths (as at 1 April) by class, type and speed limit<br>Public road lengths (as at 1 April) by Council and class, 2017-18<br>Trunk road constructed/re-surfaced etc<br>Trunk road constructed/re-surfaced etc, by unit: (a) 2016-17, and (b) 2017-18<br>Trunk road network: residual life (years)<br>Local authority road network condition, 2017-18      | 79<br>80<br>81<br>81<br>82<br>83       |
| 5.1<br>5.2                             | <b>Road traffic</b><br>Traffic by road class and type (*)<br>Traffic on major roads (by class/type) and minor roads (by type) by vehicle<br>type, 2017(*)                                                                                                                                                                                                                                   | 90<br>91                               |
| 5.3<br>5.4<br>5.5<br>5.6               | Traffic on major roads, minor roads and all roads by vehicle type<br>Traffic on major roads (by class / type) and on minor roads, by Council, 2016 (*)<br>Traffic on trunk roads, local authority roads, and all roads by Council area (*)<br>Average daily traffic flows at selected automated traffic classifier sites, by                                                                | 91<br>92<br>93<br>96                   |
| 5.7a                                   | month, 2017(*)<br>Average daily traffic flows for selected key points: (a) average daily flows,<br>peak hourly flows and percentages of HGVs, 2016 and (b) average daily                                                                                                                                                                                                                    | 97                                     |
| 5.8                                    | traffic flows for selected key points (*)<br>Car drivers journeys – whether delayed by traffic congestion and, if so, how<br>much time was lost: 2015-17                                                                                                                                                                                                                                    | 99                                     |
| 5.9                                    | Congestion delays experienced by drivers and delays experienced by bus                                                                                                                                                                                                                                                                                                                      | 100                                    |
| 5.10                                   | passengers<br>Petrol and diesel consumption of road vehicles (*)                                                                                                                                                                                                                                                                                                                            | 100                                    |
| 6.1<br>6.2<br>6.3<br>6.4<br>6.5<br>6.6 | <b>Injury road accidents</b><br>Accidents by type of road and severity<br>Accidents by police division and local authority area<br>Vehicles involved by type of vehicle<br>Child casualties and all casualties, by severity; and the slight casualty rate<br>Casualties by mode of transport and age group, 2017<br>Costs of injury accidents by type of road, and of damage only accidents | 104<br>104<br>105<br>105<br>105<br>105 |