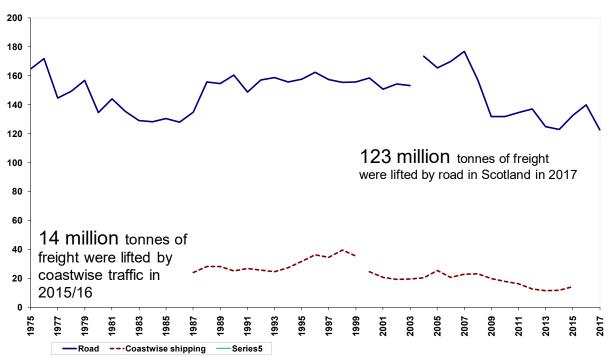

mained fairly stable over this period, with around 72% of households having access to at least one car.



## Figure 6: Main modes of travel to work and school

30% of journeys to work were by public or active travel in 2017, the same as 2007. Public and active travel to work has remained at around 30% since 2007, with cycling retaining a low modal share but showing increases in share of work travel in the cities (the proportion of Edinburgh residents cycling as their main mode of travel to work has increased from 6% to 9.8% over the last 10 years)

69% of people were very or fairly satisfied with public transport in 2017, a decrease on 2016 (72%). Satisfaction levels have been at around 70% for the last ten years.

#### 7. Freight

#### Figure 7: Freight lifted in tonnes

million tonnes



123 million tonnes of road freight was lifted in Scotland in 2017.

By weight, much more freight is carried by road than by any other mode of transport. Before 2011, more tonne-kilometres of freight were moved by coastwise shipping than any other mode of transport. However, since then more freight is now moved by road.

After falling between 1960 and 1994-5, rail freight traffic has since increased in most years until 2005, when it began to decline again.

14 million tonnes of freight were lifted by coastwise shipping in 2015 – a fall from 25 million in 2000.

The amount of oil carried in Scottish pipelines rose rapidly to 23 million tonnes in 1977, and has fluctuated since then, levelling

Modal share of freight in tonne-kilometres in 2012:



out at 28 million tonnes in 1998. Per head