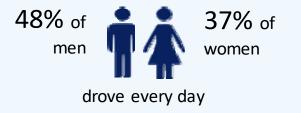

Tables of figures, and whole chapters, which are outwith the scope of National Statistics are identified by (\*).

| Table |                                                                                                   | Page |
|-------|---------------------------------------------------------------------------------------------------|------|
|       | Road transport vehicles                                                                           | 0    |
| 1.1   | New registrations by taxation group, body type and method of propulsion.                          | 39   |
| 1.2   | Vehicles licensed at 31 December, by taxation group, body type and method                         | 39   |
|       | of propulsion.                                                                                    |      |
| 1.3   | Vehicles licensed at 31 December 2017, by Council and taxation group                              | 41   |
| 1.4   | Taxi and private hire cars and drivers licensed by local authority area, 2018 (*)                 | 42   |
| 1.5   | Vehicles licensed at 31 December 2017, by taxation group, and by year of                          | 43   |
| 4.0   | first registration                                                                                | 40   |
| 1.6   | Average age of vehicles licensed at 31 December, by taxation group.                               | 43   |
| 1.7   | Private and light goods vehicles licensed at 31 December, by cylinder size                        | 44   |
| 1.8   | Heavy goods vehicles licensed at 31 December, by gross weight                                     | 44   |
| 1.9   | Public transport vehicles licensed at 31 December: by seating capacity                            | 44   |
| 1.10  | Goods vehicle operators by licence type and number of vehicles specified on the licence, 2018 (*) | 45   |
| 1.11  | The 20 most popular new cars sold in Scotland, 2017 (*)                                           | 45   |
| 1.12  | Road vehicle testing scheme (MOT) (*)                                                             | 46   |
| 1.13  | Driving licence tests, DVLA receipts (*)                                                          | 46   |
| 1.14  | Practical Driving Test - Pass Rate at Test Centres 2017-18 (*)                                    | 47   |
| 1.16  | People who hold a full car driving licence by age and sex, annual net                             | 48   |
|       | household income and urban/rural classification, 2017                                             |      |
| 1.17  | People who hold a full driving licence by sex and age                                             | 49   |
| 1.19  | Households with a car available for private use by number of cars                                 | 50   |
| 1.20  | Households with a car available for private use by household type, annual                         | 50   |
|       | net household income, urban/rural classification and number of vehicles,                          |      |
|       | 2017                                                                                              |      |
| 1.21  | Number of Blue Badges on issue at 31 March (*)                                                    | 51   |
| 1.22  | Motor vehicle offences recorded by the police by type of offence                                  | 52   |
| 1.23  | Households with a car or van available for private use by gender, 2011                            | 53   |
| 1.24  | Households with a car or van available for private use, 2011                                      | 53   |
| 1.25  | Households with a car or van available for private use by disability and                          | 53   |
|       | ethnicity, 2011                                                                                   |      |
|       | Bus and coach travel                                                                              |      |
| 2.1a  | Public Service Vehicle Characteristics (local operators)                                          | 61   |
| 2.1b  | Number of disability accessible or low-floor buses used as Public Service                         | 61   |
| 2.10  | Vehicles in Scotland (Local Operators)                                                            | 01   |
| 2.2   | Passenger journeys (a) on local bus services (b) by region for local bus                          | 62   |
| 2.2   | services                                                                                          | 02   |
| 2.3   | Vehicle kilometres on local bus services by (a) type of service (b) per head                      | 63   |
|       | of population (c) by region for local bus services                                                |      |
| 2.4   | Staff employed                                                                                    | 64   |
| 2.5   | Local bus fare indices                                                                            | 64   |
| 2.6   | Operating costs per vehicle kilometre for local bus services                                      | 64   |
| 2.7   | Operating costs per passenger journey for local bus services                                      | 64   |
| 2.8   | Passenger revenue on local bus services                                                           | 65   |
| 2.9   | Government support on local bus services by type of support                                       | 65   |
| 2.10  | Bus use the previous day (adults) by characteristic                                               | 66   |
| 2.11  | Users views on local bus services                                                                 | 67   |
|       |                                                                                                   |      |