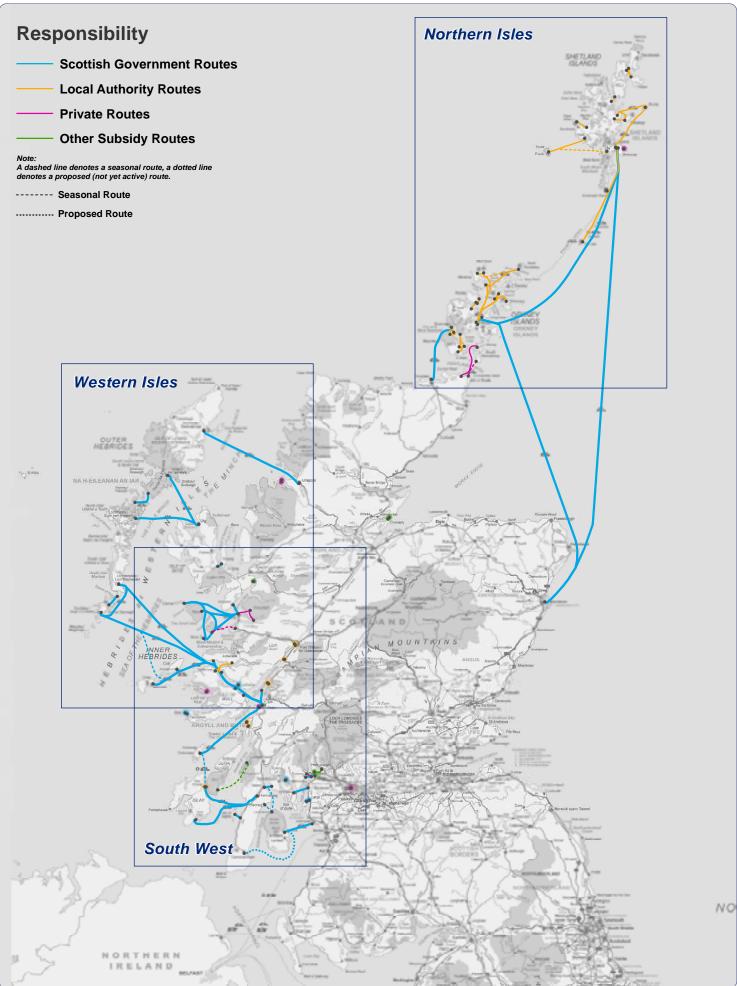

| 722          | 943          |                         | 1,955                     |
| All other general cargo traffic                                               | 323          | 327       | 651                 | 742          | 949          | 1,690                   | 2,341                     |
| All traffic                                                                   | 10,652       | 35,464    | 46,115              | 6,344        | 11,493       | 17,837                  | 63,953                    |
|                                                                               |              |           |                     |              |              |                         |                           |

Source: DfT Maritime Statistics

Fig 9.2: Maps showing all routes



## **Scottish Ferry Routes**

National Overview

Background m apping r eproduced by per mission of Ordnance S urvey on beh alf of HM SO. O rdnance Survey Lic ence num ber 100 024655. © Crown copyright and dat abase r ight 2012. A II r ights reserved.



Scottish Government GI Science & Analysis Team December 2012, Job 5349 - KT

#### Table 9.8 Major ports traffic by cargo category and country of loading or unloading - 2017

#### Water Transport

| 0                                            | - I              | Liquid Bulks        |                |                  | Dry Bulks           |                |                  | er General Car      |                |
|----------------------------------------------|------------------|---------------------|----------------|------------------|