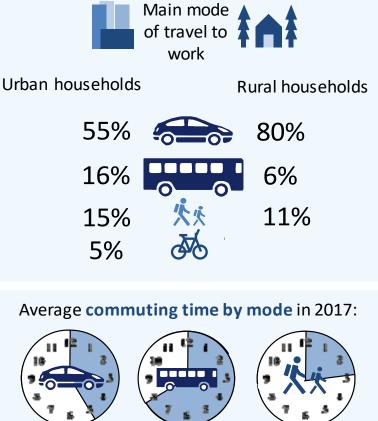

Last release (webtables): figures up to 2010-11; published February 2012 Web only