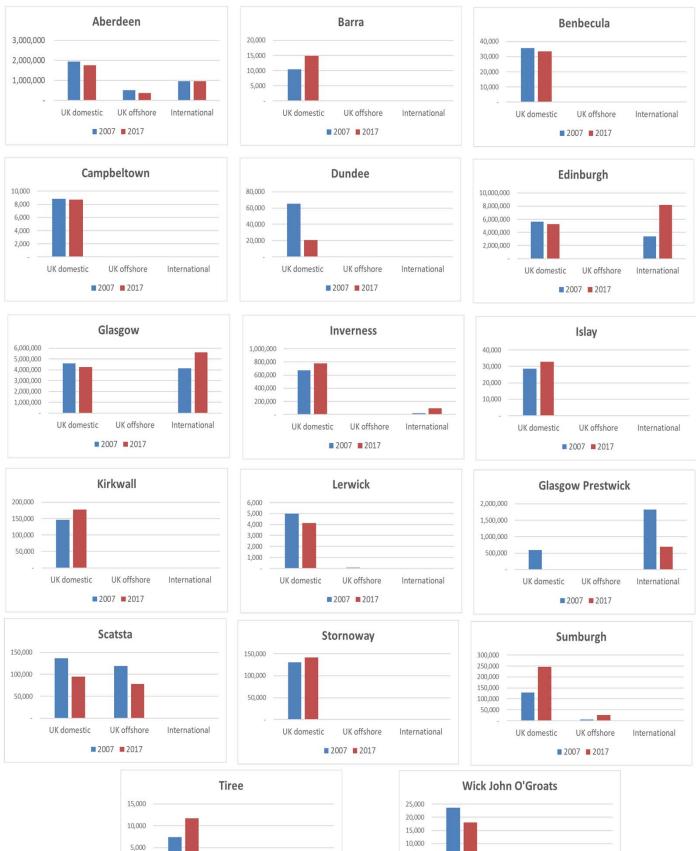

9          | 2.4          | 2.1          | 1.8     | -       | -          | -       |            |           |
|                      | 3.3<br>615.2 | 14.9<br>634.0 | 3.9<br>567.1 | 2.4<br>515.2 | 2.1<br>560.6 | 564.0   | 561.6   | 558.2      | 593.7   | 658.5      | 718.9     |

Source: Civil Aviation Authority - Not National Statistics 1. In this table only, non-paying passengers are excluded up to 2001 but included from then on. In addition, this table excludes some of the smaller domestic routes. Note also that passengers between the four main cities will be counted twice (e.g. flights between Aberdeen and Edinburgh will appear in both the 'Aberdeen' and the 'Edinburgh' sections). 2. Belfast includes Belfast and Belfast City airport.



## Terminal air passenger traffic 2007 and 2017





UK offshore

2007 2017

International

UK domestic

5.000

UK domestic

UK offshore

2007 2017

International

**AIR TRANSPORT** 

Table 8.3 (a) International air passenger traffic to and from the main Scottish international airports

| REGIONAL AREA / COUNTRY           | 2007     | 2008     | 2009    | 2010    | 2011     | 2012     | 2013     | 2014     | 2015     | 2016     | 2017     |
|-----------------------------------|----------|----------|---------|---------|----------|----------|----------|----------|----------|----------|----------|
| EU 28 countries (Excl UK)         |          |          |         |         |          |          |          |          |          |          | thousand |
| Austria                           | 21.9     | 21.7     | 28.9    | 24.9    | 28.2     |