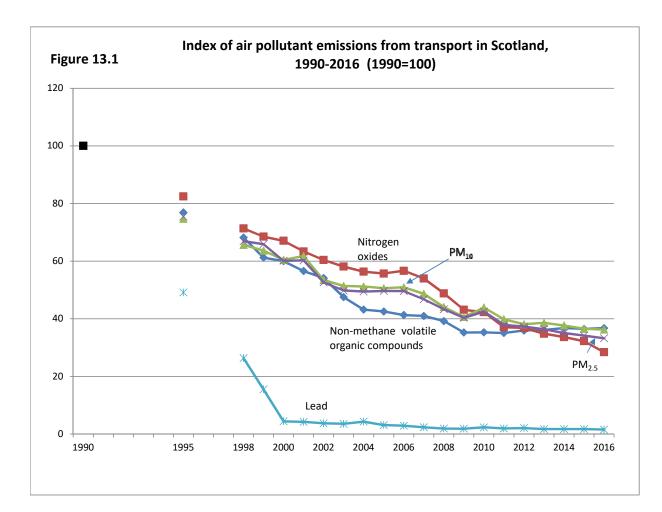

| 2                                                 | -                                            | -                  | 3              |
| West Lothian Council        | -                                              | 1                                                 | 2                                            | -                  | 3              |
| Scotland                    | 13                                             | 9                                                 | 15                                           | 1                  | 38             |

Table 13.1c Number of active Air Quality Management Areas by pollutant and local authority, as at 15 October 2018

Source: Scottish Air Quality website - Not National Statistics



| Table 13.2 | Emissions of greenhouse gases by type of transport allocated to Scotland <sup>1</sup> |  |
|------------|---------------------------------------------------------------------------------------|--|
|------------|---------------------------------------------------------------------------------------|--|

|                                                              | 1990   | 1995   | 2006   | 2007   | 2008   | 2009   | 2010   | 2011   | 2012   | 2013       | 2014      | 2015      | 2016      |
|--------------------------------------------------------------|--------|--------|--------|--------|--------|--------|--------|--------|--------|------------|-----------|-----------|-----------|
|                                                              |        |        |