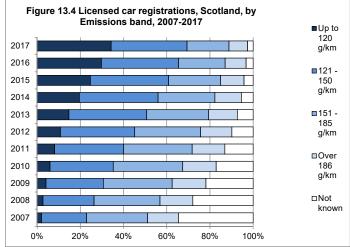

| 2.7     | 2.7     | 2.6     | 2.4     | 2.2     | 2.0     | 1.7       | 1.5     |
| Over 255 g/km                                                        | 2.0                 | 2.2         | 2.2                | 2.2     | 2.2     | 2.0     | 1.9     | 1.8     | 1.6     | 1.4       | 1.3     |
| Not known                                                            | 34.6                | 27.9        | 21.9               | 17.1    | 13.1    | 9.9     | 7.3     | 5.5     | 4.2     | 3.3       | 2.6     |
| Total                                                                | 100.0               | 100.0       | 100.0              | 100.0   | 100.0   | 100.0   | 100.0   | 100.0   | 100.0   | 100.0     | 100.0   |

Source: DVLA//DVADfT - GB figures published as DfT table VEH0206





#### Table 13.7: Ultra-low emission vehicles (ULEV)<sup>1</sup> registered for the first time, Scotland, quarterly: January 2014 to September 2018 Vehicles

|      |            | Diver is | New Div   |           |      | All 0-     |           | Disco in | New Div   |         |          |          |         |          | venicies |
|------|------------|----------|-----------|-----------|------|------------|-----------|----------|-----------|---------|----------|----------|---------|----------|----------|
|      |            | Plug-in- | Non Plug- |           |      | All Cars   |           | Plug-in  | Non Plug- |         |          |          |         |          |          |
|      |            | Grant    | in-Grant  |           |      | (inc.      | Motor     | Grant    | in Grant  | N