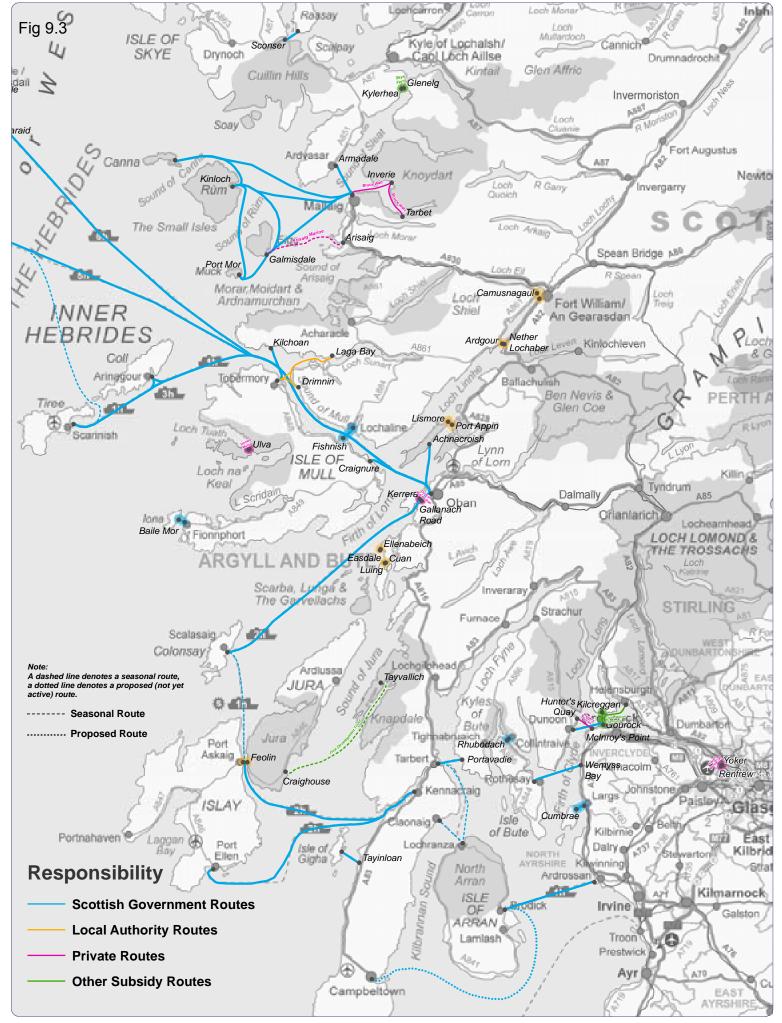

bulk             |        |       |       |       |       |       |      |      |       |              |          |
| Break bulk                  |        |       |       |       |       |       |      |      |       |              |          |
| Other general cargo         | -      | 20    | -     |       | 10    | 4     | 5    | 8    |       |              |          |
| Unit loads                  | 40     | 60    | 50    | 40    | 40    | 48    | 48   | 50   |       |              |          |
| Total                       | 268    | 320   | 250   | 280   | 280   | 269   | 262  | 234  | 256   |              |          |

Source: DfT Maritime Statistics

1. DfT have now discontinued the publication of a number of tables in their publication. We are no longer able to update this table.



## **Scottish Ferry Routes**

South Western Scotland

Background mapping reproduced by permission of Ordnance Survey on behalf of HMSO. Ordnance Survey Licence number 100024655. © Crown copyright and database right 2012. All rights reserved.



Scottish Government GI Science & Analysis Team December 2012, Job 5349 - KT

Table 9.12 Total passengers and vehicles carried by operator<sup>1</sup>

|                                               | 2007        | 2008         | 2009     | 2010    | 2011    | 2012    | 2013    | 2014    | 2015    | 2016     | 2017      |
|-----------------------------------------------|-------------|--------------|----------|---------|---------|---------|---------|---------|---------|----------|-----------|
|                                               |