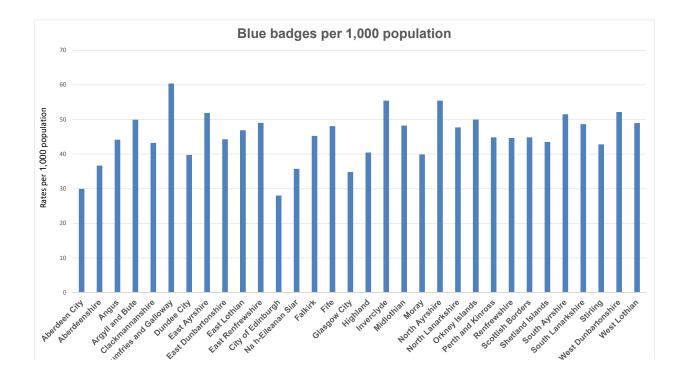

Tables of figures, and whole chapters, which are outwith the scope of National Statistics are identified by (\*).

| Table |                                                                                                   | Page |
|-------|---------------------------------------------------------------------------------------------------|------|
|       | Road transport vehicles                                                                           | 0    |
| 1.1   | New registrations by taxation group, body type and method of propulsion.                          | 39   |
| 1.2   | Vehicles licensed at 31 December, by taxation group, body type and method                         | 39   |
|       | of propulsion.                                                                                    |      |
| 1.3   | Vehicles licensed at 31 December 2017, by Council and taxation group                              | 41   |
| 1.4   | Taxi and private hire cars and drivers licensed by local authority area, 2018 (*)                 | 42   |
| 1.5   | Vehicles licensed at 31 December 2017, by taxation group, and by year of                          | 43   |
| 4.0   | first registration                                                                                | 40   |
| 1.6   | Average age of vehicles licensed at 31 December, by taxation group.                               | 43   |
| 1.7   | Private and light goods vehicles licensed at 31 December, by cylinder size                        | 44   |
| 1.8   | Heavy goods vehicles licensed at 31 December, by gross weight                                     | 44   |
| 1.9   | Public transport vehicles licensed at 31 December: by seating capacity                            | 44   |
| 1.10  | Goods vehicle operators by licence type and number of vehicles specified on the licence, 2018 (*) | 45   |
| 1.11  | The 20 most popular new cars sold in Scotland, 2017 (*)                                           | 45   |
| 1.12  | Road vehicle testing scheme (MOT) (*)                                                             | 46   |
| 1.13  | Driving licence tests, DVLA receipts (*)                                                          | 46   |
| 1.14  | Practical Driving Test - Pass Rate at Test Centres 2017-18 (*)                                    | 47   |
| 1.16  | People who hold a full car driving licence by age and sex, annual net                             | 48   |
|       | household income and urban/rural classification, 2017                                             |      |
| 1.17  | People who hold a full driving licence by sex and age                                             | 49   |
| 1.19  | Households with a car available for private use by number of cars                                 | 50   |
| 1.20  | Households with a car available for private use by household type, annual                         | 50   |
|       | net household income, urban/rural classification and number of vehicles,                          |      |
|       | 2017                                                                                              |      |
| 1.21  | Number of Blue Badges on issue at 31 March (*)                                                    | 51   |
| 1.22  | Motor vehicle offences recorded by the police by type of offence                                  | 52   |
| 1.23  | Households with a car or van available for private use by gender, 2011                            | 53   |
| 1.24  | Households with a car or van available for private use, 2011                                      | 53   |
| 1.25  | Households with a car or van available for private use by disability and                          | 53   |
|       | ethnicity, 2011                                                                                   |      |
|       | Bus and coach travel                                                                              |      |
| 2.1a  | Public Service Vehicle Characteristics (local operators)                                          | 61   |
| 2.1b  | Number of disability accessible or low-floor buses used as Public Service                         | 61   |
| 2.10  | Vehicles in Scotland (Local Operators)                                                            | 01   |
| 2.2   | Passenger journeys (a) on local bus services (b) by region for local bus                          | 62   |
| 2.2   | services                                                                                          | 02   |
| 2.3   | Vehicle kilometres on local bus services by (a) type of service (b) per head                      | 63   |
|       | of population (c) by region for local bus services                                                |      |
| 2.4   | Staff employed                                                                                    | 64   |
| 2.5   | Local bus fare indices                                                                            | 64   |
| 2.6   | Operating costs per vehicle kilometre for local bus services                                      | 64   |
| 2.7   | Operating costs per passenger journey for local bus services                                      | 64   |
| 2.8   | Passenger revenue on local bus services                                                           | 65   |
| 2.9   | Government support on local bus services by type of support                                       | 65   |
| 2.10  | Bus use the previous day (adults) by characteristic                                               | 66   |
| 2.11  | Users views on local bus services                                                                 | 67   |
|       |                                                                                                   |      |