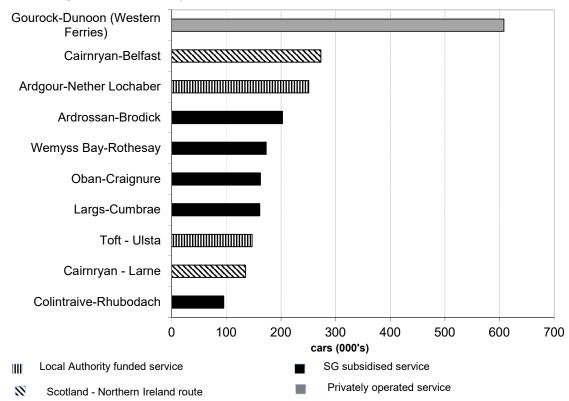

t,
- only the total number of vehicles carried is available.

14. The operator indicated that the figure provided for buses and commercial vehicles in 2002 may not be directly comparable with previous years. Figures for 2003 onwards are not comparable with earlier years.

15. Only coaches and mini-buses are included under this heading for 2003.

- 16 Data for Pentland Ferries is not available
- 17. Bruce Watt cruises no longer operates due to retirement.
- 18. Figures for passenger numbers on the Corran ferry service have not been included in the total for Highland council as the figures are new estimates and considered as 'data under development'.



Figure 9.6 Top passenger ferry routes within and to/from Scotland, 2017

Figure 9.7 Top car ferry routes within and to/from Scotland, 2017



Table 9.17 Reliability and punctuality of lifeline ferry services

|                                 | 2007    | 2008    | 2009    | 2010    | 2011    | 2012    | 2013    | 2014    | 2015    | 2016    | 2017       |
|---------------------------------|---------|---------|---------|---------|---------|---------|---------|---------|---------|---------|------------|
|                                 | -08     | -09     | -10     | -11     | -12     | -13     | -14     | -15     | -16     | -17     | -18        |
| Caledonian MacBrayne            |         |         |         |         |         |         |         |         |         |         | numbers    |
| Scheduled sailings <sup>1</sup> | 132,558 | 131,639 | 131,103 | 131,317 | 131,209 | 131,334 | 133,477 | 134,665 | 133,391 | 135,680 |