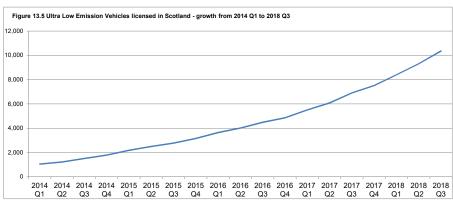

ignificantly lower revers of tallpipe emissions than conventional vehicles. In practice, the ferm currently refers to electric, plug-in hybrid and hydrogen fue-cell vehicles. For the purposes of this indicator, vehicles with fully electric powertrains, and cars with tail-pipe emissions below 75 g/km g/km of CO2 have been included at this stage. Categories in the tables have been changed to bring them in line with those published for the UK Previous figures have been amended because plug in grant eligibility and ULEV classification are revised regularly. Source: DVLA/DVADIT - Published as DIT table. VEH0130 Notes & definitions (thtp://www.gov.uk/traced.tablishc.ease.and/widenew.vehicle.licensing).

Notes & defi w.gov.uk/transport-statistics-notes-and-guidar ce-vehicle-licensing) ions (htt



#### Table 13.9: Number of new registrations by body type and propulsion type in Scotland during 2017 (Thousands)

|                                | Propulsion type |                    |              |       |       |                 |                |                    |                                |        |                |       |             |
|--------------------------------|-----------------|--------------------|--------------|-------|-------|-----------------|----------------|--------------------|--------------------------------|--------|----------------|-------|-------------|
|                                | Diesel          | Electric<br>diesel | Electric Fue |       | Gas   | Gas bi-<br>fuel | Gas-<br>diesel | Hybrid<br>electric | New<br>fuel<br>tech-<br>nology | Petro