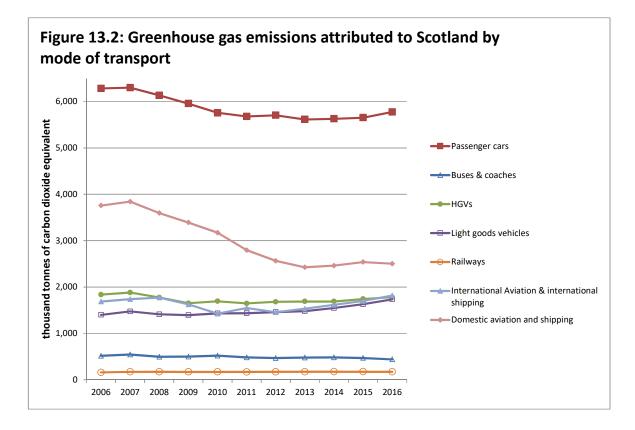

| -41.3%                                             | -35.8%                                    |
| Maritime (Including International)                        | 2,331                         | 15.6%                                                   | 0.9%                                               | 2.3%                                      | -42.6%                                             | -17.3%                                    |

Source: Carbon Account for Transport (see sources section for more details) - Not National Statistics

1. Road transport excludes the 'other' category shown in Table 13.2 2. The comparisions shown by category of road excludes emissions from the 'other' category of road transport and emissions generated from cold starts



#### Table 13.5 UK Carbon Dioxide emissions: grams per passenger-kilometre, 2018<sup>1</sup>

|                            | grams of<br>CO <sub>2</sub> per<br>pass-km |
|----------------------------|--------------------------------------------|
| Petrol cars                | 122 <sup>2</sup>                           |
| Diesel cars                | 118 <sup>2</sup>                           |
| Average petrol hybrid      | 84 <sup>2</sup>                            |
| All Cars (average)         | 108 <sup>2</sup>                           |
| Petrol motorbike           | 115                                        |
| Bus                        | 101                                        |
| Coach                      | 28                                         |
| National rail