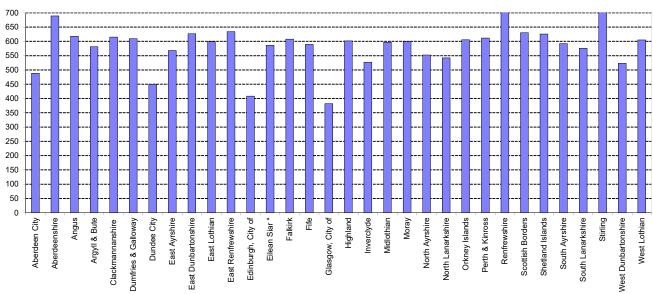

Tables of figures, and whole chapters, which are outwith the scope of National Statistics are identified by (\*).

| Table |                                                                                                   | Page |
|-------|---------------------------------------------------------------------------------------------------|------|
|       | Road transport vehicles                                                                           | 0    |
| 1.1   | New registrations by taxation group, body type and method of propulsion.                          | 39   |
| 1.2   | Vehicles licensed at 31 December, by taxation group, body type and method                         | 39   |
|       | of propulsion.                                                                                    |      |
| 1.3   | Vehicles licensed at 31 December 2017, by Council and taxation group                              | 41   |
| 1.4   | Taxi and private hire cars and drivers licensed by local authority area, 2018 (*)                 | 42   |
| 1.5   | Vehicles licensed at 31 December 2017, by taxation group, and by year of                          | 43   |
| 4.0   | first registration                                                                                | 40   |
| 1.6   | Average age of vehicles licensed at 31 December, by taxation group.                               | 43   |
| 1.7   | Private and light goods vehicles licensed at 31 December, by cylinder size                        | 44   |
| 1.8   | Heavy goods vehicles licensed at 31 December, by gross weight                                     | 44   |
| 1.9   | Public transport vehicles licensed at 31 December: by seating capacity                            | 44   |
| 1.10  | Goods vehicle operators by licence type and number of vehicles specified on the licence, 2018 (*) | 45   |
| 1.11  | The 20 most popular new cars sold in Scotland, 2017 (*)                                           | 45   |
| 1.12  | Road vehicle testing scheme (MOT) (*)                                                             | 46   |
| 1.13  | Driving licence tests, DVLA receipts (*)                                                          | 46   |
| 1.14  | Practical Driving Test - Pass Rate at Test Centres 2017-18 (*)                                    | 47   |
| 1.16  | People who hold a full car driving licence by age and sex, annual net                             | 48   |
|       | household income and urban/rural classification, 2017                                             |      |
| 1.17  | People who hold a full driving licence by sex and age                                             | 49   |
| 1.19  | Households with a car available for private use by number of cars                                 | 50   |
| 1.20  | Households with a car available for private use by household type, annual                         | 50   |
|       | net household income, urban/rural classification and number of vehicles,                          |      |
|       | 2017                                                                                              |      |
| 1.21  | Number of Blue Badges on issue at 31 March (*)                                                    | 51   |
| 1.22  | Motor vehicle offences recorded by the police by type of offence                                  | 52   |
| 1.23  | Households with a car or van available for private use by gender, 2011                            | 53   |
| 1.24  | Households with a car or van available for private use, 2011                                      | 53   |
| 1.25  | Households with a car or van available for private use by disability and                          | 53   |
|       | ethnicity, 2011                                                                                   |      |
|       | Bus and coach travel                                                                              |      |
| 2.1a  | Public Service Vehicle Characteristics (local operators)                                          | 61   |
| 2.1b  | Number of disability accessible or low-floor buses used as Public Service                         | 61   |
| 2.10  | Vehicles in Scotland (Local Operators)                                                            | 01   |
| 2.2   | Passenger journeys (a) on local bus services (b) by region for local bus                          | 62   |
| 2.2   | services                                                                                          | 02   |
| 2.3   | Vehicle kilometres on local bus services by (a) type of service (b) per head                      | 63   |
|       | of population (c) by region for local bus services                                                |      |
| 2.4   | Staff employed                                                                                    | 64   |
| 2.5   | Local bus fare indices                                                                            | 64   |
| 2.6   | Operating costs per vehicle kilometre for local bus services                                      | 64   |
| 2.7   | Operating costs per passenger journey for local bus services                                      | 64   |
| 2.8   | Passenger revenue on local bus services                                                           | 65   |
| 2.9   | Government support on local bus services by type of support                                       | 65   |
| 2.10  | Bus use the previous day (adults) by characteristic                                               | 66   |
| 2.11  | Users views on local bus services                                                                 | 67   |
|       |                                                                                                   |      |

| 2.12<br>2.13<br>2.14                   | Possession of concessionary fare pass for all adults aged 16+<br>Concessionary far passes issued to older and disable people<br>Concessionary fare passes issued to older and disabled people, Nov 2018                                                                                                                                                                                     | 67<br>68<br>68                         |
|----------------------------------------|---------------------------------------------------------------------------------------------------------------------------------------------------------------------------------------------------------------------------------------------------------------------------------------------------------------------------------------------------------------------------------------------|----------------------------------------|
| 3.1<br>3.2                             | <b>Road freight</b><br>Goods lifted by UK HGVs, by origin and destination of journey<br>Goods lifted by UK HGVs, in Scotland, with destinations within the UK, by<br>length of haul, 2017                                                                                                                                                                                                   | 73<br>73                               |
| 3.3                                    | Goods moved by UK HGVs by destination, and the economy's road freight intensity                                                                                                                                                                                                                                                                                                             | 73                                     |
| 3.4                                    | Goods lifted or moved by UK HGVs, entering or leaving Scotland, to or from rest of UK, by origins and destinations of journeys, 2017                                                                                                                                                                                                                                                        | 74                                     |
| 3.5                                    | Goods lifted or moved by UK HGVs, for journeys within the UK with a                                                                                                                                                                                                                                                                                                                         | 75                                     |
| 3.6                                    | Scottish origin or destination, by commodity, 2017<br>Goods lifted or moved by UK HGVs, entering or leaving Scotland, to or from<br>outwith UK, by origins and destinations of journeys, 2017                                                                                                                                                                                               | 76                                     |
| 3.7                                    | Goods lifted or moved by UK HGVs, for journeys entering or leaving the UK,                                                                                                                                                                                                                                                                                                                  | 76                                     |
| 3.8                                    | by commodity, 2017<br>Average freight lifted by UK HGVs per year (2013-2017): Journeys with UK<br>origins and destinations which either started or ended in Scotland                                                                                                                                                                                                                        | 76                                     |
| 4.1<br>4.2<br>4.3<br>4.4<br>4.5<br>4.6 | Road network (*)<br>Public road lengths (as at 1 April) by class, type and speed limit<br>Public road lengths (as at 1 April) by Council and class, 2017-18<br>Trunk road constructed/re-surfaced etc<br>Trunk road constructed/re-surfaced etc, by unit: (a) 2016-17, and (b) 2017-18<br>Trunk road network: residual life (years)<br>Local authority road network condition, 2017-18      | 79<br>80<br>81<br>81<br>82<br>83       |
| 5.1<br>5.2                             | <b>Road traffic</b><br>Traffic by road class and type (*)<br>Traffic on major roads (by class/type) and minor roads (by type) by vehicle<br>type, 2017(*)                                                                                                                                                                                                                                   | 90<br>91                               |
| 5.3<br>5.4<br>5.5<br>5.6               | Traffic on major roads, minor roads and all roads by vehicle type<br>Traffic on major roads (by class / type) and on minor roads, by Council, 2016 (*)<br>Traffic on trunk roads, local authority roads, and all roads by Council area (*)<br>Average daily traffic flows at selected automated traffic classifier sites, by                                                                | 91<br>92<br>93<br>96                   |
| 5.7a                                   | month, 2017(*)<br>Average daily traffic flows for selected key points: (a) average daily flows,<br>peak hourly flows and percentages of HGVs, 2016 and (b) average daily                                                                                                                                                                                                                    | 97                                     |
| 5.8                                    | traffic flows for selected key points (*)<br>Car drivers journeys – whether delayed by traffic congestion and, if so, how<br>much time was lost: 2015-17                                                                                                                                                                                                                                    | 99                                     |
| 5.9                                    | Congestion delays experienced by drivers and delays experienced by bus                                                                                                                                                                                                                                                                                                                      | 100                                    |
| 5.10                                   | passengers<br>Petrol and diesel consumption of road vehicles (*)                                                                                                                                                                                                                                                                                                                            | 100                                    |
| 6.1<br>6.2<br>6.3<br>6.4<br>6.5<br>6.6 | <b>Injury road accidents</b><br>Accidents by type of road and severity<br>Accidents by police division and local authority area<br>Vehicles involved by type of vehicle<br>Child casualties and all casualties, by severity; and the slight casualty rate<br>Casualties by mode of transport and age group, 2017<br>Costs of injury accidents by type of road, and of damage only accidents | 104<br>104<br>105<br>105<br>105<br>105 |