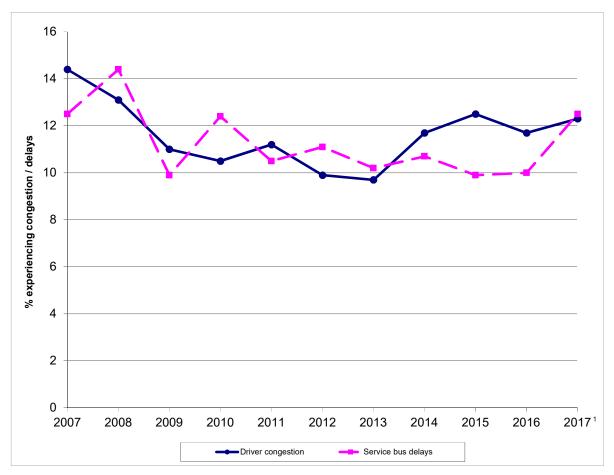

Last release (webtables): figures up to 2010-11; published February 2012 Web only