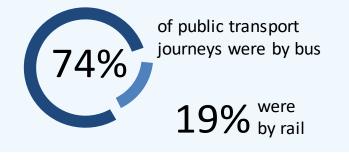

Tables of figures, and whole chapters, which are outwith the scope of National Statistics are identified by (\*).

| Table |                                                                                                   | Page |
|-------|---------------------------------------------------------------------------------------------------|------|
|       | Road transport vehicles                                                                           | 0    |
| 1.1   | New registrations by taxation group, body type and method of propulsion.                          | 39   |
| 1.2   | Vehicles licensed at 31 December, by taxation group, body type and method                         | 39   |
|       | of propulsion.                                                                                    |      |
| 1.3   | Vehicles licensed at 31 December 2017, by Council and taxation group                              | 41   |
| 1.4   | Taxi and private hire cars and drivers licensed by local authority area, 2018 (*)                 | 42   |
| 1.5   | Vehicles licensed at 31 December 2017, by taxation group, and by year of                          | 43   |
| 4.0   | first registration                                                                                | 40   |
| 1.6   | Average age of vehicles licensed at 31 December, by taxation group.                               | 43   |
| 1.7   | Private and light goods vehicles licensed at 31 December, by cylinder size                        | 44   |
| 1.8   | Heavy goods vehicles licensed at 31 December, by gross weight                                     | 44   |
| 1.9   | Public transport vehicles licensed at 31 December: by seating capacity                            | 44   |
| 1.10  | Goods vehicle operators by licence type and number of vehicles specified on the licence, 2018 (*) | 45   |
| 1.11  | The 20 most popular new cars sold in Scotland, 2017 (*)                                           | 45   |
| 1.12  | Road vehicle testing scheme (MOT) (*)                                                             | 46   |
| 1.13  | Driving licence tests, DVLA receipts (*)                                                          | 46   |
| 1.14  | Practical Driving Test - Pass Rate at Test Centres 2017-18 (*)                                    | 47   |
| 1.16  | People who hold a full car driving licence by age and sex, annual net                             | 48   |
|       | household income and urban/rural classification, 2017                                             |      |
| 1.17  | People who hold a full driving licence by sex and age                                             | 49   |
| 1.19  | Households with a car available for private use by number of cars                                 | 50   |
| 1.20  | Households with a car available for private use by household type, annual                         | 50   |
|       | net household income, urban/rural classification and number of vehicles,                          |      |
|       | 2017                                                                                              |      |
| 1.21  | Number of Blue Badges on issue at 31 March (*)                                                    | 51   |
| 1.22  | Motor vehicle offences recorded by the police by type of offence                                  | 52   |
| 1.23  | Households with a car or van available for private use by gender, 2011                            | 53   |
| 1.24  | Households with a car or van available for private use, 2011                                      | 53   |
| 1.25  | Households with a car or van available for private use by disability and                          | 53   |
|       | ethnicity, 2011                                                                                   |      |
|       | Bus and coach travel                                                                              |      |
| 2.1a  | Public Service Vehicle Characteristics (local operators)                                          | 61   |
| 2.1b  | Number of disability accessible or low-floor buses used as Public Service                         | 61   |
| 2.10  | Vehicles in Scotland (Local Operators)                                                            | 01   |
| 2.2   | Passenger journeys (a) on local bus services (b) by region for local bus                          | 62   |
| 2.2   | services                                                                                          | 02   |
| 2.3   | Vehicle kilometres on local bus services by (a) type of service (b) per head                      | 63   |
|       | of population (c) by region for local bus services                                                |      |
| 2.4   | Staff employed                                                                                    | 64   |
| 2.5   | Local bus fare indices                                                                            | 64   |
| 2.6   | Operating costs per vehicle kilometre for local bus services                                      | 64   |
| 2.7   | Operating costs per passenger journey for local bus services                                      | 64   |
| 2.8   | Passenger revenue on local bus services                                                           | 65   |
| 2.9   | Government support on local bus services by type of support                                       | 65   |
| 2.10  | Bus use the previous day (adults) by characteristic                                               | 66   |
| 2.11  | Users views on local bus services                                                                 | 67   |
|       |                                                                                                   |      |