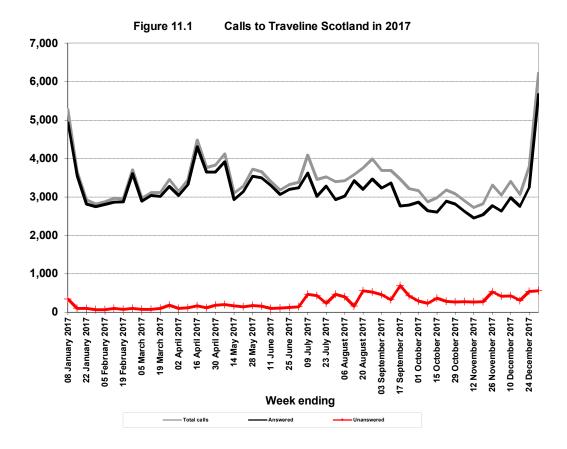

ms not yet been processed) and may incur some small revisions to previously published dat
 The National Concessionary Travel bus scheme was introduced on 1st April 2006, which allows elderly and disabled free travel on all scheduled bus services in Scotland. This replaced any local schemes.
 2001-02 & 2002-03 figures do not include Eliean Siar.
 The Young People's Concessionary Travel Scheme started in 8 January 2007, aimed at 16 to 18 year olds (inclusive) and full time volunteers (aged under 26).
 The Reimbursement Rate for the National Concessionary Travel bus scheme changed from 73.6% applicable 2006/07 to 2009/10, to 67% applicable 2010/11 to 2012/13, to 61% in 2013/14, to 58.1% in 2014/15, to 57.1% in 2015/16, to 56.9% in 2016/17.
 A small charge was introduced for ferries in 2010.





Month ending

|                                      | 2007    | 2008    | 2009    | 2010    | 2011    | 2012     | 2013     | 2014     | 2015     | 2016     | 2017                |
|--------------------------------------|---------|---------|---------|---------|---------|----------|----------|----------|----------|----------|---------------------|
| Weeks included in year <sup>2</sup>  |         |         |         |         |         |          |          |          |          |          |                     |
| Telephone calls                      | 52      | 52      | 52      | 52      | 52      | 52       | 52       | 52       | 52       | 52       | 52                  |
| Web site                             | 52      | 52      | 52      | 52      | 52      | 52       | 52