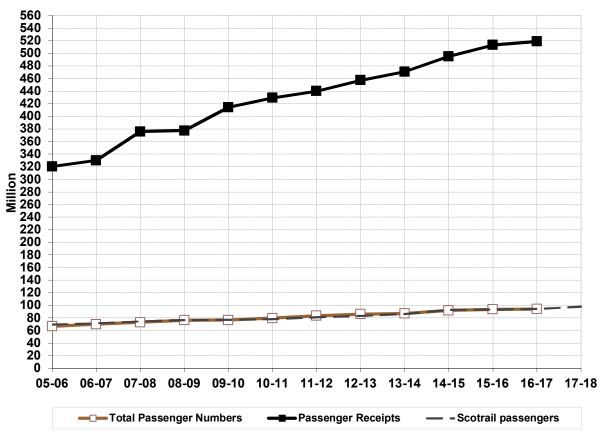

neys increased by 12 per cent between 2016-17 and 2017-18, and were the third lowest in the last 10 years. Passenger receipts (excluding other revenue) were £18.4 million in 2017-18, 15% more in cash terms, and 11% more in real terms, than in the previous year. *(Table 7.17)* 

### Accidents

2.21 The number of railway accidents decreased from 33 to 32 in 2017. Injuries from accidents on trains increased from 140 to 148 between 2016 and 2017. Injuries from train accidents in stations decreased from 722 in 2015 to 550 in 2017. The total number of deaths fell from 31 to 18 between 2016 and 2017. The overall number of injuries relating to railways fell from 1,139 in 2016 to 933 in 2017. (Table 7.18)

2.22 There were 5 deaths attributed to trespassers and 13 to suicides in 2017. (Table 7.19)



Figure 7.1 Passenger traffic originating in Scotland, and ScotRail passenger

Note: Figures presented here do not use ScotRail's new methodology for estimating zonecard trips. See Table S1 for these.





#### Table 7.1 ScotRail passenger services

|                                 | 2006-07 | 2007-08 | 2008-09 | 2009-10 | 2010-11 | 2011-12 | 2012-13 | 2013-14 | 2014-15 | 2015-16 <sup>4</sup> | 2016-17 <sup>4</sup> | 2017-18 |
|---------------------------------|---------|---------|---------|---------|---------|---------|---------|---------|---------|----------------------|----------------------|---------|
|                                 |         |         |         |         |         |         |         |         |         |                      |                      | million |
| P