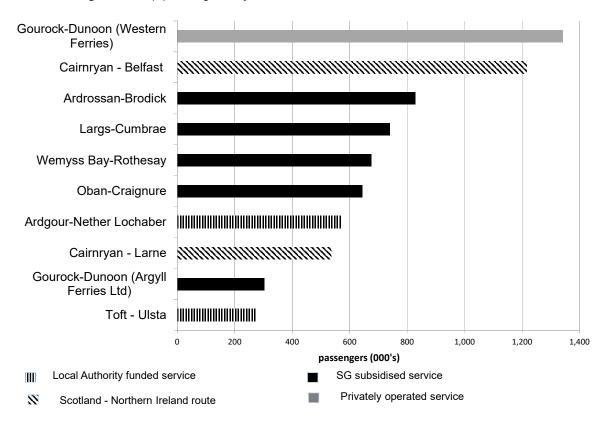

13. Separate figures for cars/buses and commercial vehicles are only available for some Orkney Ferries services for recent years. Prior to that,
- only the total number of vehicles carried is available.

14. The operator indicated that the figure provided for buses and commercial vehicles in 2002 may not be directly comparable with previous years. Figures for 2003 onwards are not comparable with earlier years.

15. Only coaches and mini-buses are included under this heading for 2003.

- 16 Data for Pentland Ferries is not available
- 17. Bruce Watt cruises no longer operates due to retirement.
- 18. Figures for passenger numbers on the Corran ferry service have not been included in the total for Highland council as the figures are new estimates and considered as 'data under development'.



Figure 9.6 Top passenger ferry routes within and to/from Scotland, 2017

Figure 9.7 Top car ferry routes within and to/from Scotland, 2017



Table 9.17 Reliability and punctuality of lifeline ferry services

|                                 | 2007    | 2008    | 2009    | 2010    | 2011    | 2012    | 2013    | 2014    | 2015    | 2016    | 2017       |
|---------------------------------|---------|---------|---------|---------|---------|---------|---------|---------|---------|---------|------------|
|                                 | -08     | -09     | -10     | -11     | -12     | -13     | -14     | -15     | -16     | -17     | -18        |
| Caledonian MacBrayne            |         |         |         |         |         |         |         |         |         |         | number