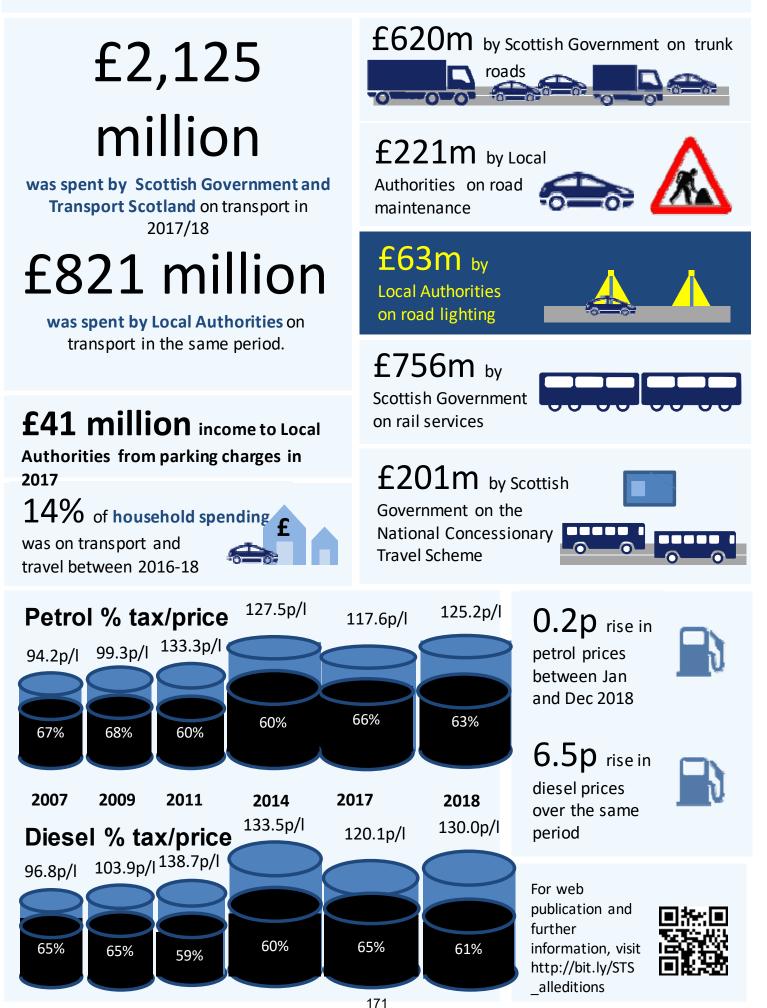

|                   |                      |                   |                   |

Source: Maritime and Coastguard Agency - Not National Statistics. 1. Due to 'Industrial action short of a strike' undertaken by Coastguard staff during 2007 to 2014, the Maritime and Coastguard Agency is unable to provide full incident

details for 2007 to 2014 The figures provided are provisional - they have not been audited.

2. Figures prior to 2015 are not comparable due to changes in methodology for collecting the figures.

## **Chapter 10: Transport and Travel Finance in Scotland**

Transport expenditure
 Motorways and trunk roads
 Local Authority revenue and capital income
 Government grants
 Petrol and diesel prices and duties
 Average weekly household expenditure on transport.



## FINANCE

## 1. Introduction

1.1 This chapter provides information on finance, such as expenditure on transport within Scottish Ministers' responsibility and on transport controlled by Local Authorities. It shows capital and current expenditure on motorways and trunk roads, Local Authority revenue and capital income and expenditure on roads and transport, government grants for the construction and improvement of harbour facilities, petrol and diesel prices and duties, and average weekly household expenditure on transport.

1.2 Almost all the figures in this chapter are expressed in what are referred to as current, out-turn or cash prices: no table gives constant price (i.e. deflated) figures.

## Key points

- Scottish Government (including Transport Scotland) spent £2,125 million on