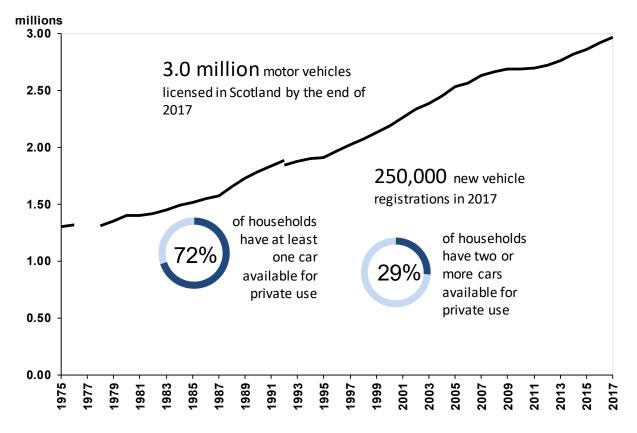

## DETAILED LIST OF STATISTICAL TABLES AND MAPS

Note: Most tables provide a time series of figures which are identified in the table headings rather than in the title of the table. Where a table relates to a *single* year, the relevant year is included in the title. Tables providing main figures for a single year, with a few figures of earlier years appear as single year tables in this list.

Tables of figures, and whole chapters, which are outwith the scope of National Statistics are identified by (\*).

| Table |                                                                                                   | Page |
|-------|---------------------------------------------------------------------------------------------------|------|
|       | Road transport vehicles                                                                           | 0    |
| 1.1   | New registrations by taxation group, body type and method of propulsion.                          | 39   |
| 1.2   | Vehicles licensed at 31 December, by taxation group, body type and method                         | 39   |
|       | of propulsion.                                                                                    |      |
| 1.3   | Vehicles licensed at 31 December 2017, by Council and taxation group                              | 41   |
| 1.4   | Taxi and private hire cars and drivers licensed by local authority area, 2018 (*)                 | 42   |
| 1.5   | Vehicles licensed at 31 December 2017, by taxation group, and by year of                          | 43   |
| 4.0   | first registration                                                                                | 40   |
| 1.6   | Average age of vehicles licensed at 31 December, by taxation group.                               | 43   |
| 1.7   | Private and light goods vehicles licensed at 31 December, by cylinder size                        | 44   |
| 1.8   | Heavy goods vehicles licensed at 31 December, by gross weight                                     | 44   |
| 1.9   | Public transport vehicles licensed at 31 December: by seating capacity                            | 44   |
| 1.10  | Goods vehicle operators by licence type and number of vehicles specified on the licence, 2018 (*) | 45   |
| 1.11  | The 20 most popular new cars sold in Scotland, 2017 (*)                                           | 45   |
| 1.12  | Road vehicle testing scheme (MOT) (*)                                                             | 46   |
| 1.13  | Driving licence tests, DVLA receipts (*)                                                          | 46   |
| 1.14  | Practical Driving Test - Pass Rate at Test Centres 2017-18 (*)                                    | 47   |
| 1.16  | People who hold a full car driving licence by age and sex, annual net                             | 48   |
|       | household income and urban/rural classification, 2017                                             |      |
| 1.17  | People who hold a full driving licence by sex and age                                             | 49   |
| 1.19  | Households with a car available for private use by number of cars                                 | 50   |
| 1.20  | Households with a car available for private use by household type, annual                         | 50   |
|       | net household income, urban/rural classification and number of vehicles,                          |      |
|       | 2017                                                                                              |      |
| 1.21  | Number of Blue Badges on issue at 31 March (*)                                                    | 51   |
| 1.22  | Motor vehicle offences recorded by the police by type of offence                                  | 52   |
| 1.23  | Households with a car or van available for private use by gender, 2011                            | 53   |
| 1.24  | Households with a car or van available for private use, 2011                                      | 53   |
| 1.25  | Households with a car or van available for private use by disability and                          | 53   |
|       | ethnicity, 2011                                                                                   |      |
|       | Bus and coach travel                                                                              |      |
| 2.1a  | Public Service Vehicle Characteristics (local operators)                                          | 61   |
| 2.1b  | Number of disability accessible or low-floor buses used as Public Service                         | 61   |
| 2.10  | Vehicles in Scotland (Local Operators)                                                            | 01   |
| 2.2   | Passenger journeys (a) on local bus services (b) by region for local bus                          | 62   |
| 2.2   | services                                                                                          | 02   |
| 2.3   | Vehicle kilometres on local bus services by (a) type of service (b) per head                      | 63   |
|       | of population (c) by region for local bus services                                                |      |
| 2.4   | Staff employed                                                                                    | 64   |
| 2.5   | Local bus fare indices                                                                            | 64   |
| 2.6   | Operating costs per vehicle kilometre for local bus services                                      | 64   |
| 2.7   | Operating costs per passenger journey for local bus services                                      | 64   |
| 2.8   | Passenger revenue on local bus services                                                           | 65   |
| 2.9   | Government support on local bus services by type of support                                       | 65   |
| 2.10  | Bus use the previous day (adults) by characteristic                                               | 66   |
| 2.11  | Users views on local bus services                                                                 | 67   |
|       |                                                                                                   |      |