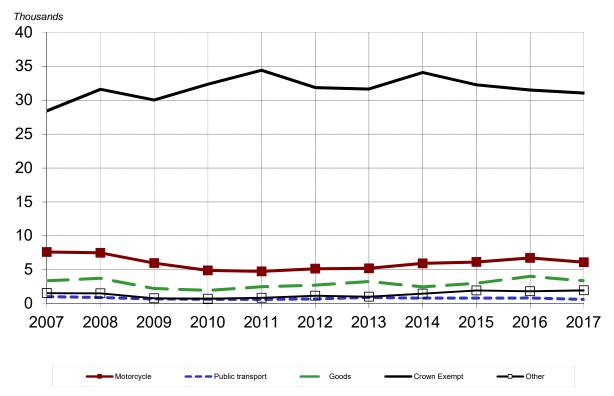

otland and Legacy Force Data, available from

http://www.gov.scot/Topics/Statistics/Browse/Crime-Justice/PubRecordedCrime/ TechnicalReport.

2.20 The total number of motor vehicle offences recorded in 2017-18 was 127,015 (*Table 1.22*).

2.21 The total number of motor vehicle offences recorded decreased by 8% between 2016-17 and 2017-18; changes in these figures may arise because of changes in the level of enforcement or police deployment. The largest decreases were for Mobile phone offences (53% decrease from 6,709 to 3,173) and Seat belt offences (30% decrease from 4,502 to 3,134). The largest increase was for Failing to stop after accident (69% increase from 8,705 to 14,694) (*Table 1.22*).

#### Figure 1.1 New registrations by taxation group



#### Private and Light goods vehicles





Note: In 2003 the definition of "Crown Exempt" and "Other" categories mean figures aren't strictly comparable. See footnote 3 of table 1.1

|                               | 2007        | 2008 | 2009 | 2010 | 2011 | 2012 | 2013 | 2014 | 2015 | 2016 | 2017     |
|-------------------------------|-------------|------|------|------|------|------|------|------|------|------|----------|
|                               |             |      |      |      |      |      |      |      |      | i    | thousand |
| by type of vehicle (taxa      | tion group) |      |      |      |      |      |      |      |      |      |          |
| Private and light goods       | 209         | 170  | 177  | 168  | 159  | 175  | 199  | 217  | 223  | 225  | 207      |
| Motorcycles                   | 8           |