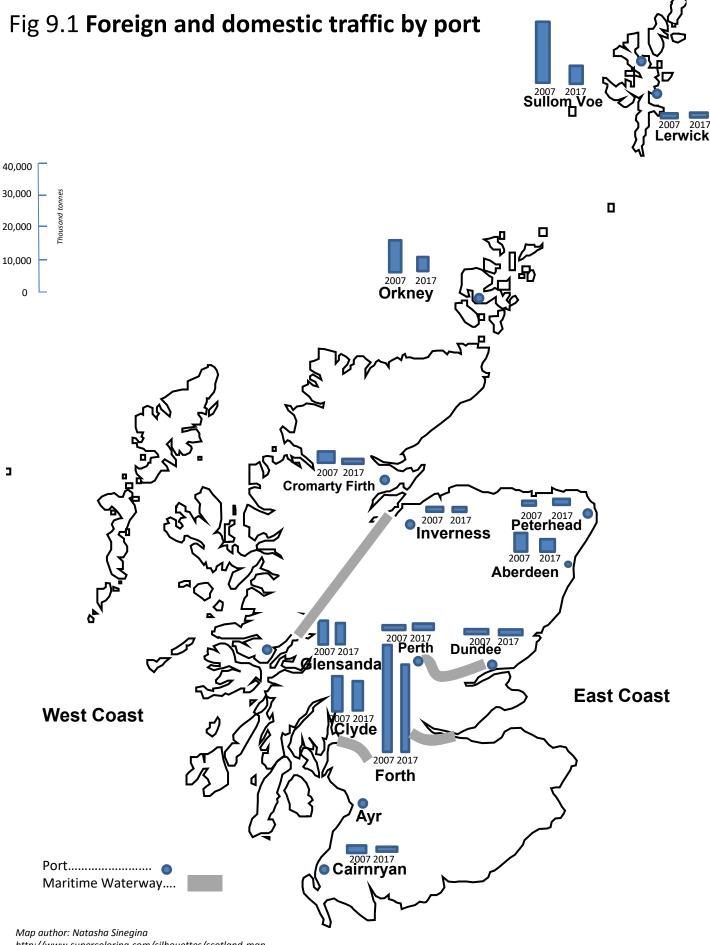

nd 11 from 2000 onwards.

 Coastwise traffic, One Port traffic, the Internal component of Inland Waterway traffic, and Port exports. Excludes Coastwise and One Port components of Inland Waterway traffic to avoid double counting.

6. This is the total of Coastwise traffic, One Port traffic and Inland Waterway traffic. No double counting exists as the Coastwise component of Inland Waterway traffic relates to the distance travelled on inland waterways, and Coastwise traffic relates to the distance travelled at sea.

7. Figures for tonne-kilometres are not available for exports (and, in any case, would not be relevant to Scottish transport statistics).

8. DfT have now discontinued the publication of a number of tables in their publication. We are no longer able to update most of this table.



http://www.supercoloring.com/silhouettes/scotland-map

#### Table 9.1 (continued) Waterborne freight lifted, discharged and moved, by type of traffic

#### (b) Waterborne freight discharged in Scotland, and moved, by type of traffic

Note: there is no information on inland waterway traffic discharged in Scotland

|                                      | 2007       | 2008  | 2009   | 2010  | 2011  | 2012  | 2013  | 2014  | 2015 <sup>6</sup> | 2016        | 2017      |
|--------------------------------------|------------|-------|--------|-------|-------|-------|-------|-------|-------------------|-------------|-----------|
| Freight discharged ( weig            | ıht )      |       |        |       |       |       |       |       |                   | millio      | on tonnes |
| Coastwise