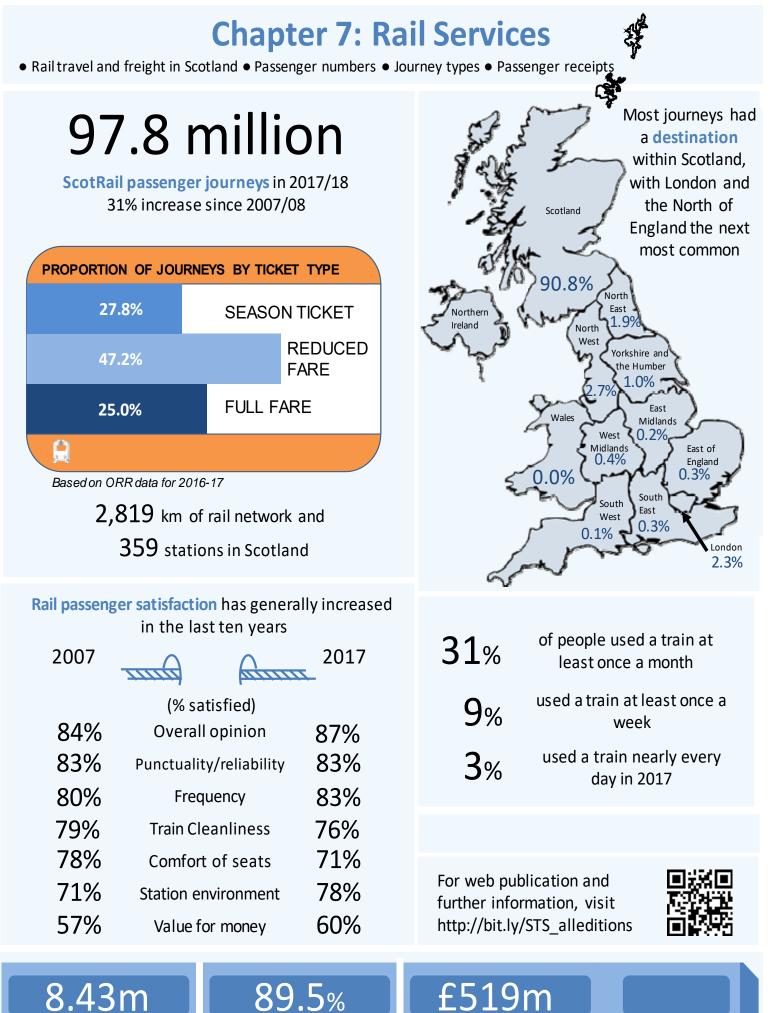

473.4            | 469.1    | 982.3               | 322.7             | 1,305.0             |  |
| 2012 | 31.8     | 471.4            | 480.3    | 983.6               | 315.2             | 1,298.8             |  |
| 2013 | 35.4     | 461.6            | 392.7    | 889.7               | 290.6             | 1,180.3             |  |
| 2014 | 35.1     | 463.5            | 453.1    | 951.6               | 286.6             | 1,238.2             |  |
| 2015 | 48.0     | 416.4            | 394.7    | 859.1               | 274.0             | 1,133.1             |  |
| 2016 | 44.2     | 493.0            | 382.5    | 919.7               | 272.1             | 1,191.7             |  |
| 2017 | 28.2     | 394.0            | 360.5    | 782.7               | 230.6             | 1,013.2             |  |



tonnes of freight lifted by rail in 2013 of Scotrail trains arrived within 5 minutes in 2017

passenger revenue for train journeys originating in Scotland in 2016

# RAIL SERVICES

### 1. Introduction

1.1 This chapter provides information on rail services, such as the numbers of passenger journeys of various types, passenger receipts, punctuality and passenger satisfaction, the amount of freight lifted by origin, destination and commodity, lines open for traffic, number of stations, railway accidents, and some statistics about the Glasgow Subway.

1.2 For simplicity, the Scottish passenger rail franchise is referred to throughout as ScotRail. From 31 March 1997 to 16 October 2004, it was operated by National Express, under the name ScotRail; between 17 October 2004 and 31 March 2015, it