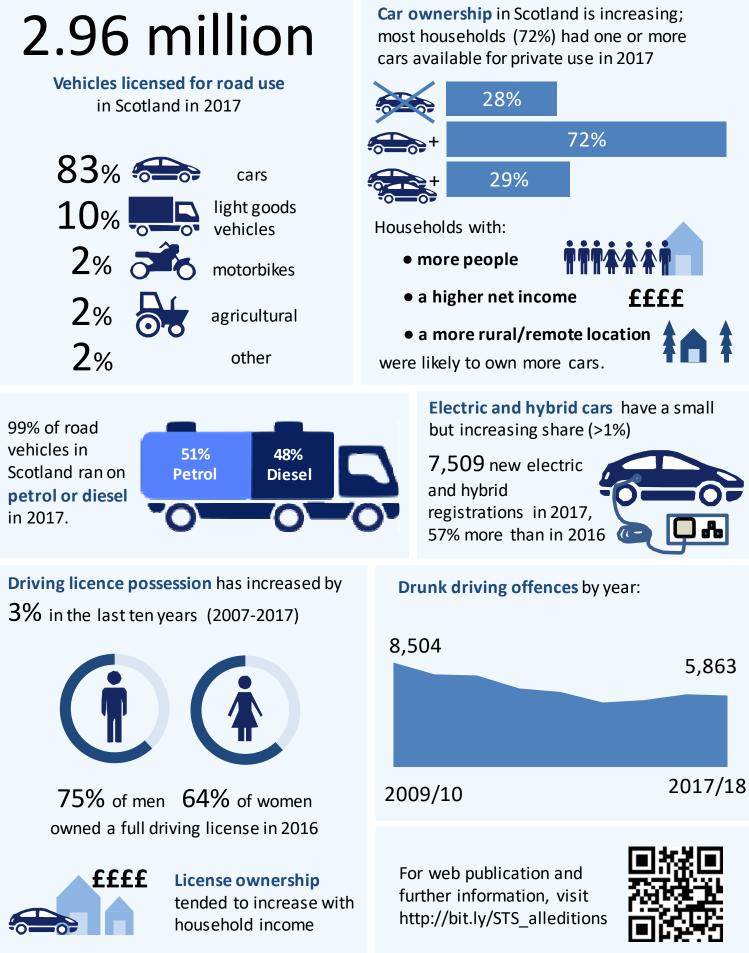

aken from the DVLA annual vehicle census, from 1993 onwards estimates are taken from the Vehicle Information Database and are not consistent with previous years. The VID figure for 1992 was 1,840,000 compared with the DVLA figure of 1,884,000.

3. New registration results to 1994 are taken from geographical analysis provided by DVLA. Results for 1995 onwards are estimated using post town area data. The vehicle taxation system was subject to major revisions from July 1995.

4. DfT has revised the figures for the light goods and goods body types back to 2001. DfT does not have the underlying data to revise earlier years' figures.

## **Chapter 1: Road Transport Vehicles**

Road transport vehicles
 Driving license possession
 Car ownership
 Motor vehicle offences
 Blue Badge Scheme members.



## ROAD TRANSPORT VEHICLES

#### 1. Introduction

1.1 This chapter provides information about the numbers of road transport vehicles, such as new registrations, numbers licensed by taxation group and council area, ages, cylinder sizes, methods of propulsion, gross weights of heavy goods vehicles, seating capacity of public transport vehicles, licensing figures for taxi and private hire cars and their drivers and numbers of wheelchair accessible taxis. It also provides statistics of the most popular cars, results of the road vehicle testing scheme (MOT), driving tests, driving licence holders, households with the regular use of a car (from the Scottish Household Survey), the number of Blue Badges issued and information about motor vehicle offences recorded by the Police.

#### **Key Point