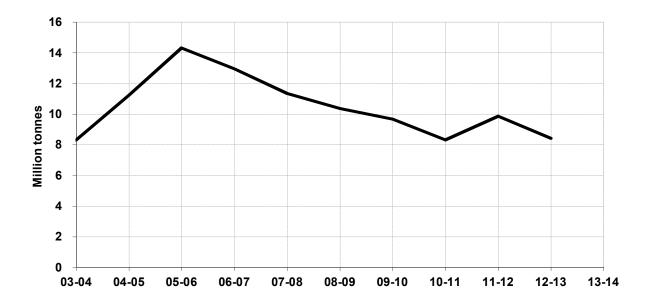

, and 11% more in real terms, than in the previous year. *(Table 7.17)* 

### Accidents

2.21 The number of railway accidents decreased from 33 to 32 in 2017. Injuries from accidents on trains increased from 140 to 148 between 2016 and 2017. Injuries from train accidents in stations decreased from 722 in 2015 to 550 in 2017. The total number of deaths fell from 31 to 18 between 2016 and 2017. The overall number of injuries relating to railways fell from 1,139 in 2016 to 933 in 2017. (Table 7.18)

2.22 There were 5 deaths attributed to trespassers and 13 to suicides in 2017. (Table 7.19)



Figure 7.1 Passenger traffic originating in Scotland, and ScotRail passenger

Note: Figures presented here do not use ScotRail's new methodology for estimating zonecard trips. See Table S1 for these.





#### Table 7.1 ScotRail passenger services

|                                 | 2006-07 | 2007-08 | 2008-09 | 2009-10 | 2010-11 | 2011-12 | 2012-13 | 2013-14 | 2014-15 | 2015-16 <sup>4</sup> | 2016-17 <sup>4</sup> | 2017-18 |
|---------------------------------|---------|---------|---------|---------|---------|---------|---------|---------|---------|----------------------|----------------------|---------|
|                                 |         |         |         |         |         |         |         |         |         |                      |                      | million |
| Passenger journeys <sup>1</sup> | 71.59   | 74.47   | 76.43   | 76.93   | 78.29   | 81.10   | 83.25   | 86.34   | 92.68   | 93.21                | 94.24                | 97.78   |
| Passenger kilometres