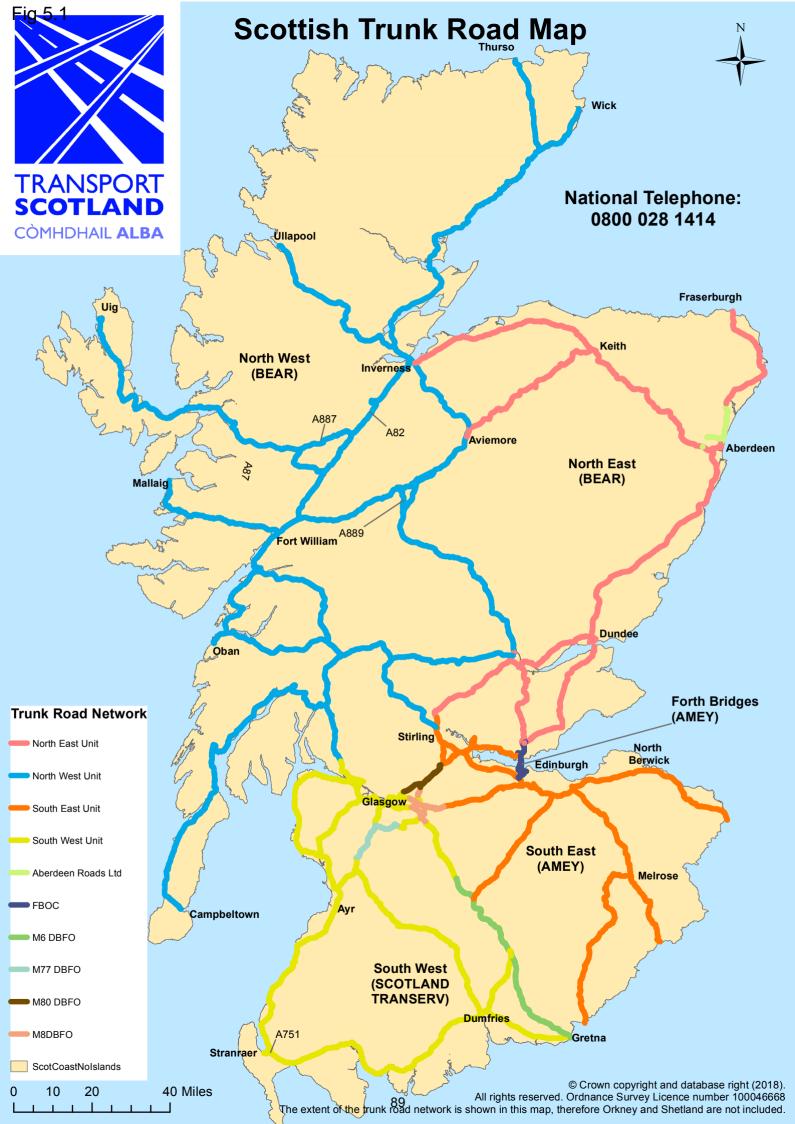

## DETAILED LIST OF STATISTICAL TABLES AND MAPS

Note: Most tables provide a time series of figures which are identified in the table headings rather than in the title of the table. Where a table relates to a *single* year, the relevant year is included in the title. Tables providing main figures for a single year, with a few figures of earlier years appear as single year tables in this list.