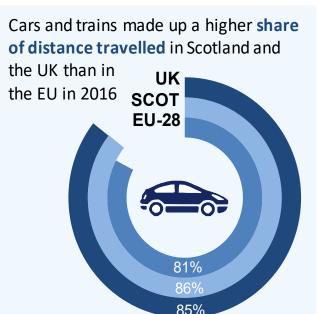

nce and postcode of place of study

# **Chapter 12: International Comparisons**

• Transport comparisons with EU-28 countries • Population • Travel • Freight • Infrastructure

Scotland has

# higher car use

than the EU average but

# lower car ownership

Scotland had a much



Scotland has a **small population** - larger than only nine other EU-28 countries

Scotland has a **low population density**higher than only seven other EU-28 countries 25% - modal share of pipeline freight in Scotland in 2016, the highest of any EU country



Scotland had less road and rail network for its size compared to the EU average in 2016





2.12 international EU air passengers per head in Scotland in 2016– higher than the overall EU figure (EU-28: 2.02)



Road accident fatalities per million population



458 cars per thousand population in Scotland – lower than the EU as a whole in 2016 EU-28: 507

For web publication and further information, visit http://bit.ly/STS\_alleditions



# INTERNATIONAL COMPARISONS

# 1. Introduction

1.1 This chapter compares some statistics for Scotland with the 28 EU member countries over a mixture of years. Due to the increased EU membership over the years overall comparisons with EU-15 and EU-28 countries are made.

1.2 Due to definitional variations across countries comparisons may not be exact (see Sections 3, 4 & 5), especially where noticeable difference exist between the UK figure and the *UK/GB calculated on the same basis* as the figure for Scotland. Scotland figures use 2017 mid-year estimates, compared to the  $1^{st}$  January 2017 population es