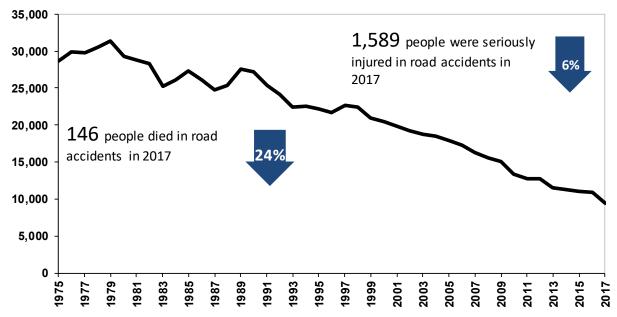

red to 6.2 km per 1000 people in GB.

### 4.3 Road traffic



Figure 2: Traffic in Scotland (vehicle km)

48.0 billion vehicle kilometres were travelled on Scotland's roads in 2017– an increase of 3% over the year, 7% more than in 2007 and the highest recorded level.

Long-term, the volume of car traffic on major roads (Motorways and A roads) has more than doubled, from an estimated 9,300 million vehicle kilometres in 1975 to between 28,000 and 30,000 million vehicle kilometres for the last ten years. Since 2004, the length of major roads in Scotland has remained at around 3,500 km, increasing slowly but steadily over this period.

**12.3%** of journeys were perceived to have been delayed due to traffic congestion in 2017, a reduction of 2% since 2007 when the perception was at a peak.





146 people were killed and 1,589 seriously injured in road accidents in 2017.

The total number of casualties on Scottish roads has fallen by 14% between 2016 and 2017 and are at their lowest level since records began over 50 years ago.

42% fall in road accident injuries seen over the last ten years.

Casualties of all severities from road accidents have been falling for the last ten years, with number of deaths falling in every year apart from 2014 and 2016 over this period. Road accident casualties by mode of transport:

| egan          |                | e of all road<br>asualties | Yearly change<br>in number of<br>casualties |
|---------------|----------------|----------------------------|---------------------------------------------|
| ies           |                | 61%