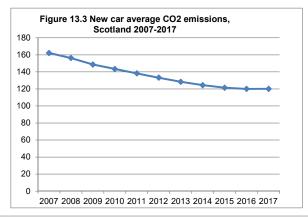

1.2   | 1.3    | 1.0      | 1.1   |
| 186- 200 g/km       | 7.9   | 6.6   | 4.0   | 4.0   | 2.8   | 2.1   | 1.4   | 1.3   | 0.6    | -        | 0.7   |
| 201 - 225 g/km      | 5.0   | 3.5   | 2.7   | 2.1   | 1.1   | 0.8   | 0.7   | 0.8   | 0.7    | 0.7      | -     |
| 226 - 255 g/km      | 2.1   | 1.4   | 1.2   | 1.5   | 1.4   | 1.0   | 0.7   | -     | -      | -        | -     |
| Over 255 g/km       | 2.6   | 2.0   | 1.2   | 0.7   | -     | -     | -     | -     | -      | -        | -     |
| Not known           | 0.7   | 0.6   | -     | -     | -     | -     | -     | -     | -      | -        | -     |
| Total               | 100.0 | 100.0 | 100.0 | 100.0 | 100.0 | 100.0 | 100.0 | 100.0 | 100.0  | 100.0    | 100.0 |

Source: DVLA//DVADfT - GB figures published as DfT table VEH0256





| Up to 100 g/km<br>101 - 110 g/km<br>111 - 120 g/km<br>121 - 130 g/km | 0.0<br>10.5<br>33.9 | 0.4<br>15.3 | <b>2009</b><br>1.8 | 2010    | 2011    | 2012    | 2013    | 2014    | 2015    | 2016      | 2017    |
|----------------------------------------------------------------------|---------------------|-------------|--------------------|---------|---------|---------|---------|---------|---------|-----------|---------|
| 101 - 110 g/km<br>111 - 120 g/km                                     | 10.5                |             | 18                 |         |         |         |         |         |         |           |         |
| 101 - 110 g/km<br>111 - 120 g/km                                     | 10.5                |             | 18                 |         |         |         |