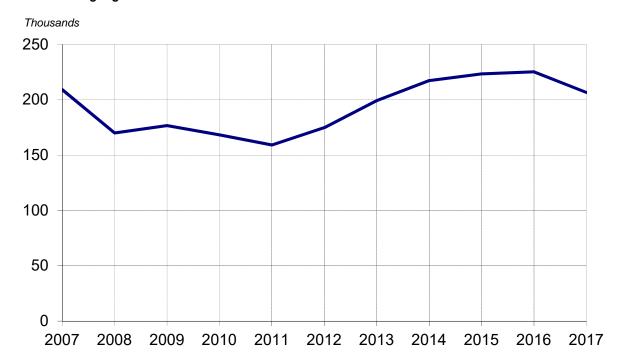

Recorded Crime: Comparability of Police Scotland and Legacy Force Data, available from

http://www.gov.scot/Topics/Statistics/Browse/Crime-Justice/PubRecordedCrime/ TechnicalReport.

2.20 The total number of motor vehicle offences recorded in 2017-18 was 127,015 (*Table 1.22*).

2.21 The total number of motor vehicle offences recorded decreased by 8% between 2016-17 and 2017-18; changes in these figures may arise because of changes in the level of enforcement or police deployment. The largest decreases were for Mobile phone offences (53% decrease from 6,709 to 3,173) and Seat belt offences (30% decrease from 4,502 to 3,134). The largest increase was for Failing to stop after accident (69% increase from 8,705 to 14,694) (*Table 1.22*).

#### Figure 1.1 New registrations by taxation group



#### Private and Light goods vehicles





Note: In 2003 the definition of "Crown Exempt" and "Other" categories mean figures aren't strictly comparable. See footnote 3 of table 1.1

|                               | 2007        | 2008 | 2009 | 2010 | 2011 | 2012 | 2013 | 2014 | 2015 | 2016 | 2017     |
|-------------------------------|-------------|------|------|------|------|------|------|------|------|------|----------|
|                               |             |      |      |      |      |      |      |      |      | i    | thousand |
| by type of vehicle (taxa      | tion group) |      |      |      |      |      |      |      |      |      |          |
| Private and light goods       | 209         | 170  | 177  | 168  | 159  | 175  | 199  | 217  | 223  | 225  | 207      |
| Mot