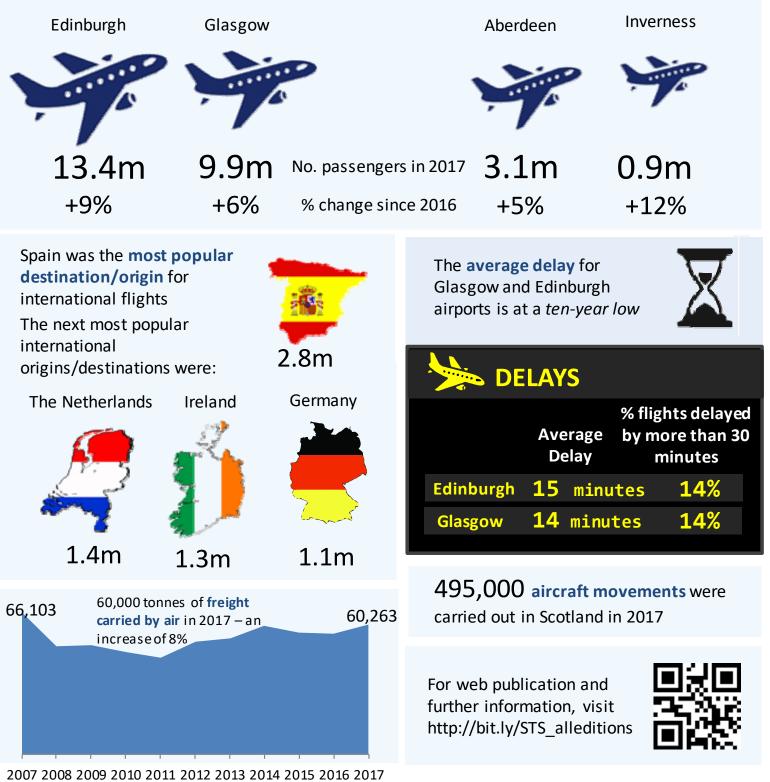

| 77  | 8       | 5       | 14  | 2        | 7        | 9      | 2560       |

Source: Scottish Household Survey

1. Those who had not used a train service in the past month are not asked these questions about train services.

2. Question asked every other year in the survey. 2016 is the most recent data available, next update to be published in Summer 2019

# **Chapter 8: Air Transport in Scotland**

Air travel and freight in Scotland
 Passenger numbers by origin, destination and type of service
 Flight punctuality
 Freight carried
 Air transport movements



air terminal passengers from Scottish airports in 2017 3⁄4

travelled to or from Edinburgh or Glasgow

Edinburgh Airport had the highest number of terminal passengers in 2017, though Glasgow's share has increased in the last year.



# AIR TRANSPORT

### 1. Introduction

1.1 This chapter provides information on air transport, such as passenger numbers by origin, destination and type of service, flight punctuality, amount of freight carried, air transport movements, and income and expenditure figures of airline authorities.

### Key Points

- There were 28.8 million air passengers at Scottish airports in 2017
- Three quarters travel to or from Edinburgh or Glasgow.
- 60 thousand tonnes of freight were carried by air in 2017.

### 2. Main Points

### **Passengers & Airports**

2.1 There were 28.8 million air terminal passengers in 2017, 2 million (7.3%) more than in the previous year. Passenger numbers increased by 39% between 2001 and 2007 reaching a peak of 25.1 million before falling 17% to 20.9 million in 2010, sin