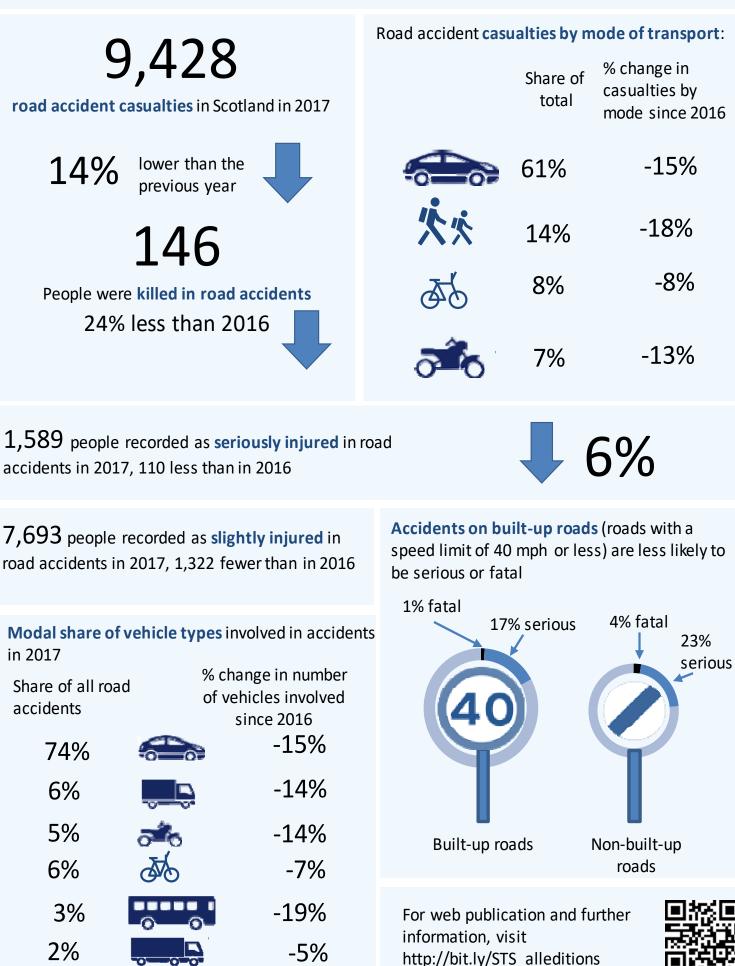

| 3,168.9           | 3,170.1           | 3,195.0           |

Source: DECC - Years prior to 2005 are not National Statistics

1. These estimates are of the total amount of petrol and diesel consumed by vehicles travelling in each Council area

(i.e. the estimates are based on where the vehicles were driven, rather than - say - the area of the registered keepers of the vehicles).

2. There have been major revisions to the data due to improvements in the methodology. For more information please see here:

https://www.gov.uk/government/collections/road-transport-consumption-at-regional-and-local-level#methodology

# **Chapter 6: Reported Injury Road Accidents**

Number and severity of injury road accidents
 Number and severity of casualties
 Costs of injury and non-injury accidents



# **REPORTED INJURY ROAD ACCIDENTS**

## 1. Introduction

1.1 This chapter provides information on injury road accidents which were reported to the police, such as the number and severity of accidents, the police force area in which the accidents occurred, the types of vehicle involved, the number and severity of casualties resulting from the accidents, and the costs of injury and non-injury accidents.

More information can be found in the Transport Scotland National Statistics publication Reported Road Casualties Scotland: <u>http://bit.ly/TSStats-RRCS</u>.

## Key points

- There were 146 people killed in road accidents in 2017, 45 (24%) less than the previous year.
- There were 1,589 people recorded as seriously injured in road accidents in 2017, 110 (6%) less than in 2016.
- Three qu