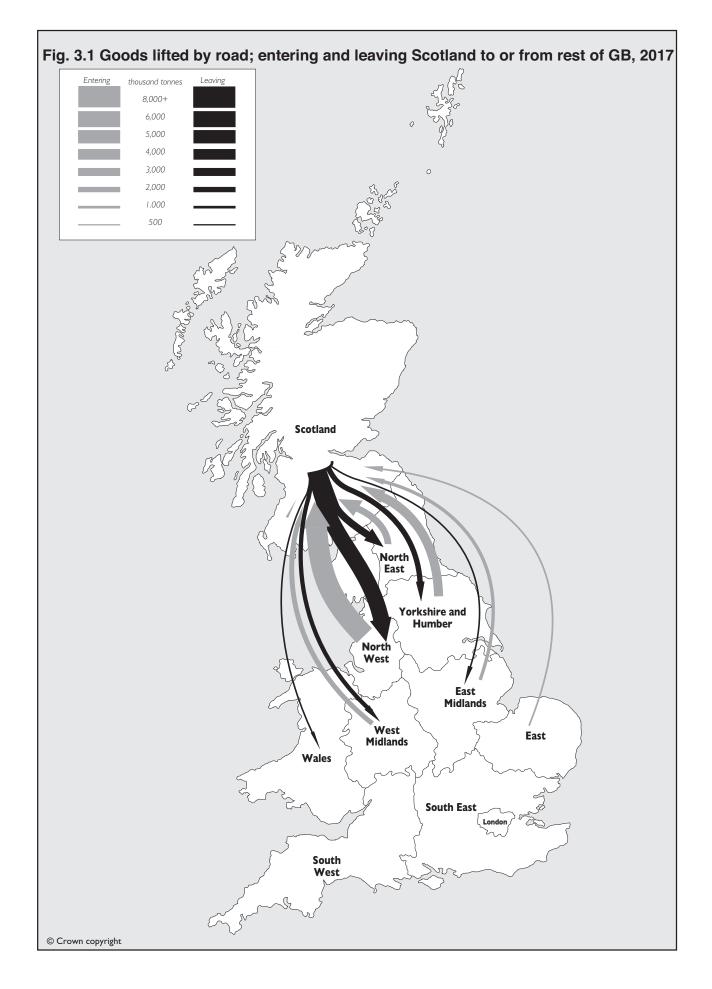

| 2.12<br>2.13<br>2.14                   | Possession of concessionary fare pass for all adults aged 16+<br>Concessionary far passes issued to older and disable people<br>Concessionary fare passes issued to older and disabled people, Nov 2018                                                                                                                                                                                     | 67<br>68<br>68                         |
|----------------------------------------|---------------------------------------------------------------------------------------------------------------------------------------------------------------------------------------------------------------------------------------------------------------------------------------------------------------------------------------------------------------------------------------------|----------------------------------------|
| 3.1<br>3.2                             | <b>Road freight</b><br>Goods lifted by UK HGVs, by origin and destination of journey<br>Goods lifted by UK HGVs, in Scotland, with destinations within the UK, by<br>length of haul, 2017                                                                                                                                                                                                   | 73<br>73                               |
| 3.3                                    | Goods moved by UK HGVs by destination, and the economy's road freight intensity                                                                                                                                                                                                                                                                                                             | 73                                     |
| 3.4                                    | Goods lifted or moved by UK HGVs, entering or leaving Scotland, to or from rest of UK, by origins and destinations of journeys, 2017                                                                                                                                                                                                                                                        | 74                                     |
| 3.5                                    | Goods lifted or moved by UK HGVs, for journeys within the UK with a                                                                                                                                                                                                                                                                                                                         | 75                                     |
| 3.6                                    | Scottish origin or destination, by commodity, 2017<br>Goods lifted or moved by UK HGVs, entering or leaving Scotland, to or from<br>outwith UK, by origins and destinations of journeys, 2017                                                                                                                                                                                               | 76                                     |
| 3.7                                    | Goods lifted or moved by UK HGVs, for journeys entering or leaving the UK,                                                                                                                                                                                                                                                                                                                  | 76                                     |
| 3.8                                    | by commodity, 2017<br>Average freight lifted by UK HGVs per year (2013-2017): Journeys with UK<br>origins and destinations which either started or ended in Scotland                                                                                                                                                                                                                        | 76                                     |
| 4.1<br>4.2<br>4.3<br>4.4<br>4.5<br>4.6 | Road network (*)<br>Public road lengths (as at 1 April) by class, type and speed limit<br>Public road lengths (as at 1 April) by Council and class, 2017-18<br>Trunk road constructed/re-surfaced etc<br>Trunk road constructed/re-surfaced etc, by unit: (a) 2016-17, and (b) 2017-18<br>Trunk road network: residual life (years)<br>Local authority road network condition, 2017-18      | 79<br>80<br>81<br>81<br>82<br>83       |
| 5.1<br>5.2                             | <b>Road traffic</b><br>Traffic by road class and type (*)<br>Traffic on major roads (by class/type) and minor roads (by type) by vehicle<br>type, 2017(*)                                                                                                                                                                                                                                   | 90<br>91                               |
| 5.3<br>5.4<br>5.5<br>5.6               | Traffic on major roads, minor roads and all roads by vehicle type<br>Traffic on major roads (by class / type) and on minor roads, by Council, 2016 (*)<br>Traffic on trunk roads, local authority roads, and all roads by Council area (*)<br>Average daily traffic flows at selected automated traffic classifier sites, by                                                                | 91<br>92<br>93<br>96                   |
| 5.7a                                   | month, 2017(*)<br>Average daily traffic flows for selected key points: (a) average daily flows,<br>peak hourly flows and percentages of HGVs, 2016 and (b) average daily                                                                                                                                                                                                                    | 97                                     |
| 5.8                                    | traffic flows for selected key points (*)<br>Car drivers journeys – whether delayed by traffic congestion and, if so, how<br>much time was lost: 2015-17                                                                                                                                                                                                                                    | 99                                     |
| 5.9                                    | Congestion delays experienced by drivers and delays experienced by bus                                                                                                                                                                                                                                                                                                                      | 100                                    |
| 5.10                                   | passengers<br>Petrol and diesel consumption of road vehicles (*)                                                                                                                                                                                                                                                                                                                            | 100                                    |
| 6.1<br>6.2<br>6.3<br>6.4<br>6.5<br>6.6 | <b>Injury road accidents</b><br>Accidents by type of road and severity<br>Accidents by police division and local authority area<br>Vehicles involved by type of vehicle<br>Child casualties and all casualties, by severity; and the slight casualty rate<br>Casualties by mode of transport and age group, 2017<br>Costs of injury accidents by type of road, and of damage only accidents | 104<br>104<br>105<br>105<br>105<br>105 |