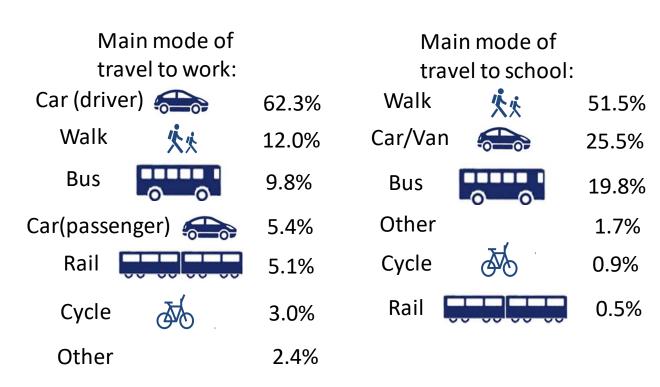

, between Scotland and Europe and within Scotland), a 3% increase on the previous year.

As can be seen above, long-term trends were affected by the reduction in traffic that followed the opening of the Skye Bridge in 1995.

## 6. Personal travel (e.g. driving, walking and cycling; travel to work and school)

70% of people aged 17 or over had a full driving licence in 2017. The proportion of men aged 17+ holding a licence was higher than women (75% compared to 64%) however, the proportion of women with a license has been slowly increasing over time.

42% of people drove every day in 2017. 7 per cent fewer people reported driving every day in 2017 than ten years ago. Car ownership has remained fairly stable over this period, with around 72% of households having access to at least one car.



## Figure 6: Main modes of travel to work and school

30% of journeys to work were by public or active travel in 2017, the same as 2007. Public and active travel to work has remained at around 30% since 2007, with cycling retaining a low modal share but showing increases in share of work travel in the cities (the proportion of Edinburgh residents cycling as their main mode of travel to work has increased from 6% to 9.8% over the last 10 years)

69% of people were very or fairly satisfied with public transport in 2017, a decrease on 2016 (72%). Satisfaction levels have been at around 70% for the last ten years.

#### 7. Freight

#### Figure 7: Freight lifted in tonnes

million tonnes



123 million tonnes of road freight was lifted in Scotland in 2017.

By weight, much more freight is car