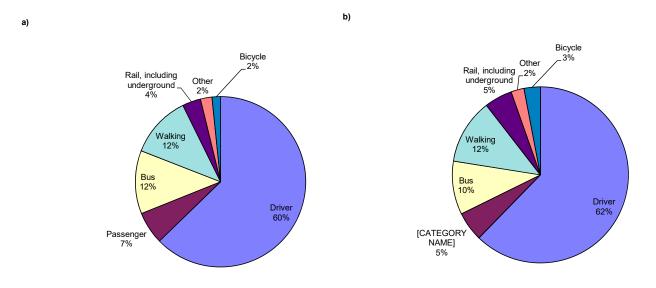

Last release (webtables): figures up to 2010-11; published February 2012 Web only