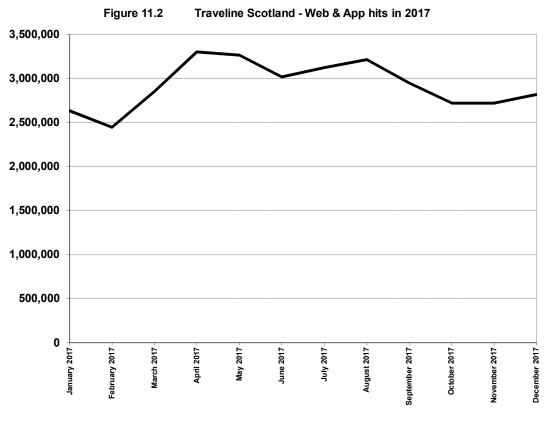

not yet been processed) and may incur some small revisions to previously published dat
 The National Concessionary Travel bus scheme was introduced on 1st April 2006, which allows elderly and disabled free travel on all scheduled bus services in Scotland. This replaced any local schemes.
 2001-02 & 2002-03 figures do not include Eliean Siar.
 The Young People's Concessionary Travel Scheme started in 8 January 2007, aimed at 16 to 18 year olds (inclusive) and full time volunteers (aged under 26).
 The Reimbursement Rate for the National Concessionary Travel bus scheme changed from 73.6% applicable 2006/07 to 2009/10, to 67% applicable 2010/11 to 2012/13, to 61% in 2013/14, to 58.1% in 2014/15, to 57.1% in 2015/16, to 56.9% in 2016/17.
 A small charge was introduced for ferries in 2010.





Month ending

|                                      | 2007    | 2008    | 2009    | 2010    | 2011    | 2012     | 2013     | 2014     | 2015     | 2016     | 2017                |
|--------------------------------------|---------|---------|---------|---------|---------|----------|----------|----------|----------|----------|---------------------|
| Weeks included in year <sup>2</sup>  |         |         |         |         |         |          |          |          |          |          |                     |
| Telephone calls                      | 52      | 52      | 52      | 52      | 52      | 52       | 52       | 52       | 52       | 52       | 52                  |
| Web site                             | 52      | 52      | 52      | 52      | 52      | 52       | 52       |