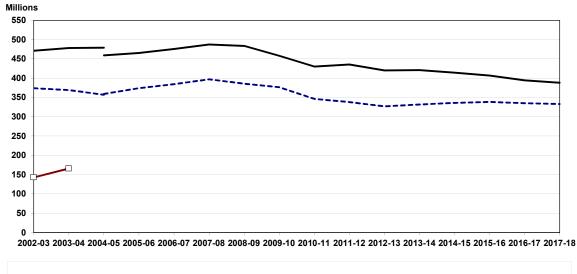

Tables of figures, and whole chapters, which are outwith the scope of National Statistics are identified by (\*).

| Table |                                                                                                   | Page |
|-------|---------------------------------------------------------------------------------------------------|------|
|       | Road transport vehicles                                                                           | 0    |
| 1.1   | New registrations by taxation group, body type and method of propulsion.                          | 39   |
| 1.2   | Vehicles licensed at 31 December, by taxation group, body type and method                         | 39   |
|       | of propulsion.                                                                                    |      |
| 1.3   | Vehicles licensed at 31 December 2017, by Council and taxation group                              | 41   |
| 1.4   | Taxi and private hire cars and drivers licensed by local authority area, 2018 (*)                 | 42   |
| 1.5   | Vehicles licensed at 31 December 2017, by taxation group, and by year of                          | 43   |
| 4.0   | first registration                                                                                | 40   |
| 1.6   | Average age of vehicles licensed at 31 December, by taxation group.                               | 43   |
| 1.7   | Private and light goods vehicles licensed at 31 December, by cylinder size                        | 44   |
| 1.8   | Heavy goods vehicles licensed at 31 December, by gross weight                                     | 44   |
| 1.9   | Public transport vehicles licensed at 31 December: by seating capacity                            | 44   |
| 1.10  | Goods vehicle operators by licence type and number of vehicles specified on the licence, 2018 (*) | 45   |
| 1.11  | The 20 most popular new cars sold in Scotland, 2017 (*)                                           | 45   |
| 1.12  | Road vehicle testing scheme (MOT) (*)                                                             | 46   |
| 1.13  | Driving licence tests, DVLA receipts (*)                                                          | 46   |
| 1.14  | Practical Driving Test - Pass Rate at Test Centres 2017-18 (*)                                    | 47   |
| 1.16  | People who hold a full car driving licence by age and sex, annual net                             | 48   |
|       | household income and urban/rural classification, 2017                                             |      |
| 1.17  | People who hold a full driving licence by sex and age                                             | 49   |
| 1.19  | Households with a car available for private use by number of cars                                 | 50   |
| 1.20  | Households with a car available for private use by household type, annual                         | 50   |
|       | net household income, urban/rural classification and number of vehicles,                          |      |
|       | 2017                                                                                              |      |
| 1.21  | Number of Blue Badges on issue at 31 March (*)                                                    | 51   |
| 1.22  | Motor vehicle offences recorded by the police by type of offence                                  | 52   |
| 1.23  | Households with a car or van available for private use by gender, 2011                            | 53   |
| 1.24  | Households with a car or van available for private use, 2011                                      | 53   |
| 1.25  | Households with a car or van available for private use by disability and                          | 53   |
|       | ethnicity, 2011                                                                                   |      |
|       | Bus and coach travel                                                                              |      |
| 2.1a  | Public Service Vehicle Characteristics (local operators)                                          | 61   |
| 2.1b  | Number of disability accessible or low-floor buses used as Public Service                         | 61   |
| 2.10  | Vehicles in Scotland (Local Operators)                                                            | 01   |
| 2.2   | Passenger journeys (a) on local bus services (b) by region for local bus                          | 62   |
| 2.2   | services                                                                                          | 02   |
| 2.3   | Vehicle kilometres on local bus services by (a) type of service (b) per head                      | 63   |
|       | of population (c) by region for local bus services                                                |      |
| 2.4   | Staff employed                                                                                    | 64   |
| 2.5   | Local bus fare indices                                                                            | 64   |
| 2.6   | Operating costs per vehicle kilometre for local bus services                                      | 64   |
| 2.7   | Operating costs per passenger journey for local bus services                                      | 64   |
| 2.8   | Passenger revenue on local bus services                                                           | 65   |
| 2.9   | Government support on local bus services by type of support                                       | 65   |
| 2.10  | Bus use the previous day (adults) by characteristic                                               | 66   |
| 2.11  | Users views on local bus services                                                                 | 67   |
|       |                                                                                                   |      |

| 2.12<br>2.13<br>2.14                   | Possession of concessionary fare pass for all adults aged 16+<br>Concessionary far passes issued to older and disable people<br>Concessionary fare passes issued to older and disabled people, Nov 2018                                                                                                                                                                                     | 67<br>68<br>68                         |
|----------------------------------------|---------------------------------------------------------------------------------------------------------------------------------------------------------------------------------------------------------------------------------------------------------------------------------------------------------------------------------------------------------------------------------------------|----------------------------------------|
| 3.1<br>3.2                             | <b>Road freight</b><br>Goods lifted by UK HGVs, by origin and destination of journey<br>Goods lifted by UK HGVs, in Scotland, with destinations within the UK, by<br>length of haul, 2017                                                                                                                                                                                                   | 73<br>73                               |
| 3.3                                    | Goods moved by UK HGVs by destination, and the economy's road freight intensity                                                                                                                                                                                                                                                                                                             | 73                                     |
| 3.4                                    | Goods lifted or moved by UK HGVs, entering or leaving Scotland, to or from rest of UK, by origins and destinations of journeys, 2017                                                                                                                                                                                                                                                        | 74                                     |
| 3.5                                    | Goods lifted or moved by UK HGVs, for journeys within the UK with a                                                                                                                                                                                                                                                                                                                         | 75                                     |
| 3.6                                    | Scottish origin or destination, by commodity, 2017<br>Goods lifted or moved by UK HGVs, entering or leaving Scotland, to or from<br>outwith UK, by origins and destinations of journeys, 2017                                                                                                                                                                                               | 76                                     |
| 3.7                                    | Goods lifted or moved by UK HGVs, for journeys entering or leaving the UK,                                                                                                                                                                                                                                                                                                                  | 76                                     |
| 3.8                                    | by commodity, 2017<br>Average freight lifted by UK HGVs per year (2013-2017): Journeys with UK<br>origins and destinations which either started or ended in Scotland                                                                                                                                                                                                                        | 76                                     |
| 4.1<br>4.2<br>4.3<br>4.4<br>4.5<br>4.6 | Road network (*)<br>Public road lengths (as at 1 April) by class, type and speed limit<br>Public road lengths (as at 1 April) by Council and class, 2017-18<br>Trunk road constructed/re-surfaced etc<br>Trunk road constructed/re-surfaced etc, by unit: (a) 2016-17, and (b) 2017-18<br>Trunk road network: residual life (years)<br>Local authority road network condition, 2017-18      | 79<br>80<br>81<br>81<br>82<br>83       |
| 5.1<br>5.2                             | <b>Road traffic</b><br>Traffic by road class and type (*)<br>Traffic on major roads (by class/type) and minor roads (by type) by vehicle<br>type, 2017(*)                                                                                                                                                                                                                                   | 90<br>91                               |
| 5.3<br>5.4<br>5.5<br>5.6               | Traffic on major roads, minor roads and all roads by vehicle type<br>Traffic on major roads (by class / type) and on minor roads, by Council, 2016 (*)<br>Traffic on trunk roads, local authority roads, and all roads by Council area (*)<br>Average daily traffic flows at selected automated traffic classifier sites, by                                                                | 91<br>92<br>93<br>96                   |
| 5.7a                                   | month, 2017(*)<br>Average daily traffic flows for selected key points: (a) average daily flows,<br>peak hourly flows and percentages of HGVs, 2016 and (b) average daily                                                                                                                                                                                                                    | 97                                     |
| 5.8                                    | traffic flows for selected key points (*)<br>Car drivers journeys – whether delayed by traffic congestion and, if so, how<br>much time was lost: 2015-17                                                                                                                                                                                                                                    | 99                                     |
| 5.9                                    | Congestion delays experienced by drivers and delays experienced by bus                                                                                                                                                                                                                                                                                                                      | 100                                    |
| 5.10                                   | passengers<br>Petrol and diesel consumption of road vehicles (*)                                                                                                                                                                                                                                                                                                                            | 100                                    |
| 6.1<br>6.2<br>6.3<br>6.4<br>6.5<br>6.6 | <b>Injury road accidents</b><br>Accidents by type of road and severity<br>Accidents by police division and local authority area<br>Vehicles involved by type of vehicle<br>Child casualties and all casualties, by severity; and the slight casualty rate<br>Casualties by mode of transport and age group, 2017<br>Costs of injury accidents by type of road, and of damage only accidents | 104<br>104<br>105<br>105<br>105<br>105 |