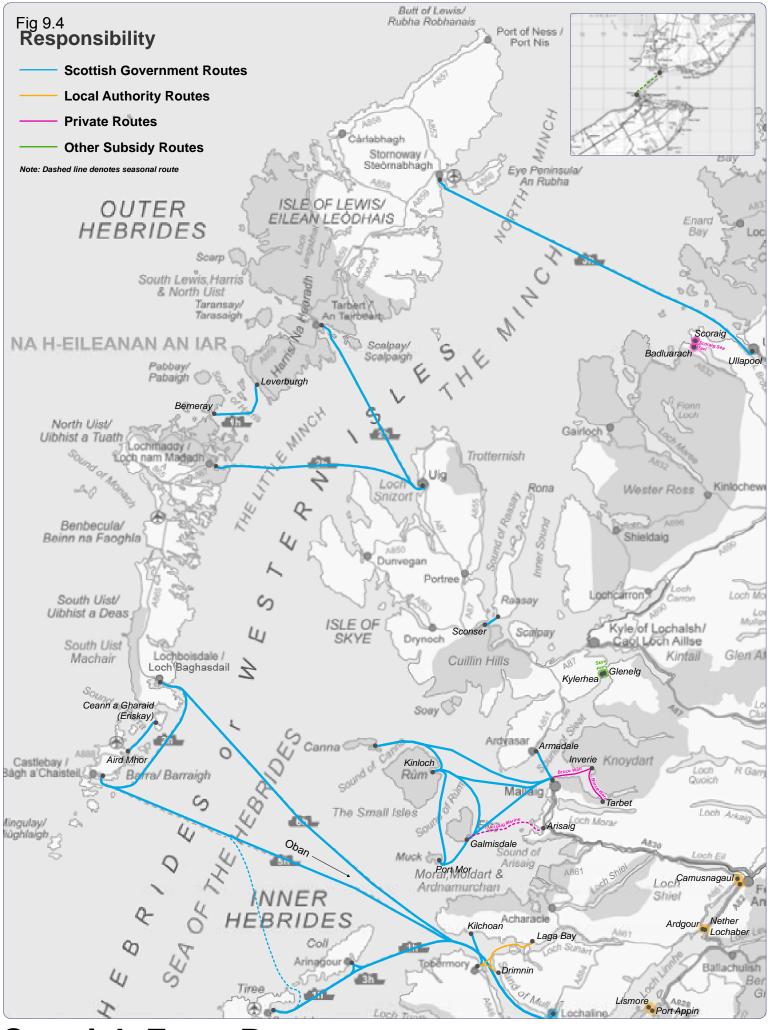

k Orkney & Shetland Ferries Ltd operated from 1 October 2002 until 6 July 2006; NorthLink Ferries Ltd operated from 6 July 2006 until 5 July 2012; Serco NorthLink Ferries operated from 5 July 2012 to date.
 This service ceased to operate from May 2001.

4. Figures for passenger numbers on the Corran ferry service have not been included in the total for Scotland. Figures for 2013 and 2014 are new estimates and considered as 'data under development'.

5. Cowal Ferries operated the Gourock-Dunoon route from October 2006 until June 2011 when Argyll Ferries took over operation and carry passengers only. It is not possible to split passenger figures for 2011 between the two operators. 6. Only includes main routes listed in Table 9.16

7. Bruce Watt Cruises no longer operates due to retirement.



# **Scottish Ferry Routes**

Western Isles

Background mapping reproduced by permission of Ordnance Survey on behalf of HMSO. Ordnance Survey Licence number 100024655. © Crown copyright and database right 2012. All rights reserved.



Scottish Government GI Science & Analysis Team November 2012, Job 5349 - KT

|                                  | 2007  | 2008  | 2009  | 2010  | 2011  | 2012  | 2013  | 2014  | 2015  | 2016  | 2017     |
|----------------------------------|-------|-------|-------|-------|-------|-------|-------|-------|-------|-------|----------|
|                                  |       |       |       |       |       |       |       |       |       | t     | housands |
| Cairnryan - Larne                |       |       |       |       |       |       |       |       |