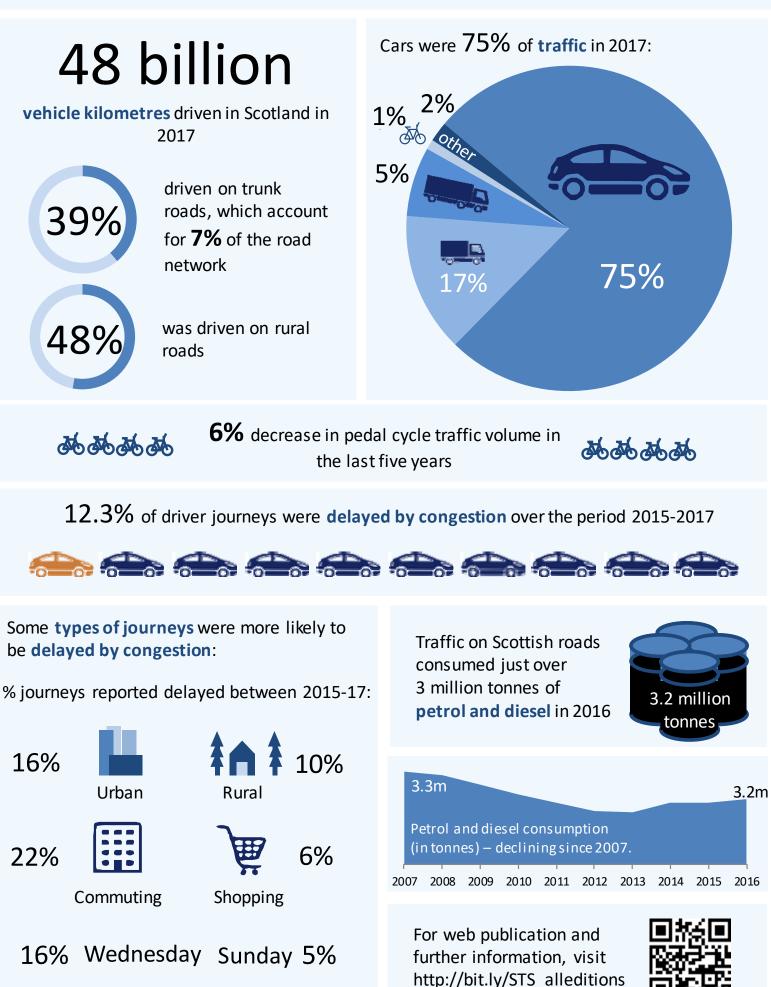

## DETAILED LIST OF STATISTICAL TABLES AND MAPS

Note: Most tables provide a time series of figures which are identified in the table headings rather than in the title of the table. Where a table relates to a *single* year, the relevant year is included in the title. Tables providing main figures for a single year, with a few figures of earlier years appear as single year tables in this list.