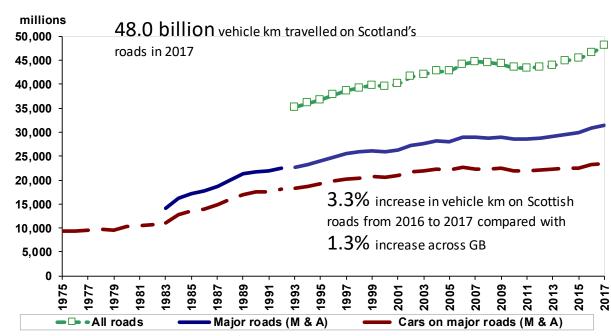

registrations in 2017 compared to 2016; 270,000 in 2016, 250,000 in 2017. This was the first decrease since new registrations started to increase each year from 2013.

Households with:



There were fewer vehicles per person in Scotland than in Great Britain (55 compared to 59 per hundred population), as has consistently been the case. The number of vehicles per person was rising steadily in Scotland and GB from 2003 until 2007 and has remained fairly static since.

### 4.2 The road network

56,364 kilometres of public road in Scotland in 2017, 7% of which was trunk road; managed centrally by Transport Scotland. The remaining roads are the responsibility of local authorities.

**10.4** km of road per 1,000 people in Scotland compared to 6.2 km per 1000 people in GB.

### 4.3 Road traffic



Figure 2: Traffic in Scotland (vehicle km)

48.0 billion vehicle kilometres were travelled on Scotland's roads in 2017– an increase of 3% over the year, 7% more than in 2007 and the highest recorded level.

Long-term, the volume of car traffic on major roads (Motorways and A roads) has more than doubled, from an estimated 9,300 million vehicle kilometres in 1975 to between 28,000 and 30,000 million vehicle kilometres for the last ten years. Since 2004, the length of major roads in Scotland has remained at around 3,500 km, increasing slowly but steadily over this period.

**12.3%** of journeys were perceived to have been delayed due to traffic congestion in 2017, a reduction of 2% since 2007 when the perception was at a peak.





146 people were killed and 1,589 seriously injured in road