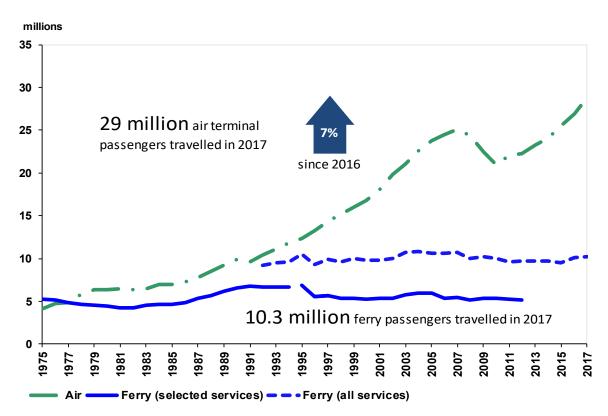

mpared to 0.41 for Great Britain in 2017.

#### 5. Public transport: bus, rail, air and ferry

#### 5.1 Local bus and rail services



#### Figure 4: Bus and rail passenger numbers in Scotland

### Bus

Local Bus

million bus passenger journeys in 2017-18, a decrease of 1.5% on the previous year. One in three of bus journeys in 2017/18 were made under the National Concessionary Travel scheme.

•Rail

Bus passenger journeys have generally been falling in the long-term, almost halving between 1960 and 1975 and roughly halving again since then.

### Rail

**97.8** million ScotRail passenger journeys in 2017-18 - a rise of 3.8% on the previous year.

**31%** increase in journey numbers since 2007-08.

Rail patronage has been steadily rising since 1994-95.



#### 5.2 Air and ferry passengers



Figure 5: Air and ferry passenger numbers in Scotland

Note: in the above figure, "selected services" refers to those services for which data is available back to 1975 – Caledonian MacBrayne, P&O Scottish Ferries, Northlink Orkney and Shetland Ferries and Orkney Ferries.

## Air

29 million air terminal passenger numbers in 2017, up 7% over the year and 15% higher than the peak in 2007. Over the longer-term, passenger numbers have generally been increasing.

Over the past ten years, the number of air passengers per head of population has been higher for Scotland than for the UK.

## Ferry

10.3 million passengers travelled by ferry (including traffic within Scotland and

The **average delay** for Glasgow and Edinburgh airports is at a *ten-year low* 



to and from Northern Ireland) in 2