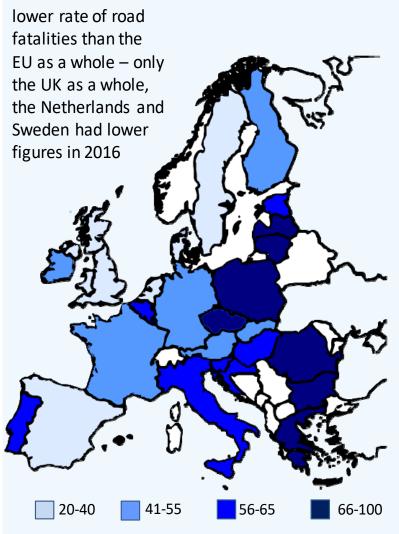

raight line between the postcode of place of residence and postcode of place of study

# **Chapter 12: International Comparisons**

• Transport comparisons with EU-28 countries • Population • Travel • Freight • Infrastructure

Scotland has

# higher car use

than the EU average but

# lower car ownership

Scotland had a much



Scotland has a **small population** - larger than only nine other EU-28 countries

Scotland has a **low population density**higher than only seven other EU-28 countries 25% - modal share of pipeline freight in Scotland in 2016, the highest of any EU country



Scotland had less road and rail network for its size compared to the EU average in 2016





2.12 international EU air passengers per head in Scotland in 2016– higher than the overall EU figure (EU-28: 2.02)



Road accident fatalities per million population



458 cars per thousand population in Scotland – lower than the EU as a whole in 2016 EU-28: 507

For web publication and further information, visit http://bit.ly/STS\_alleditions



# INTERNATIONAL COMPARISONS

# 1. Introduction

1.1 This chapter compares some statistics for Scotland with the 28 EU member countries over a mixture of years. Due to the increased EU membership over the years overall comparisons with EU-15 and EU-28 countries are made.

1.2 Due to definitional variations across countries comparisons may not be exact (see Sections 3, 4 & 5), especially where noticeable difference exist between the UK figure and the *UK/GB calculated on the same basis* as the figure for Scotland. Scotland figures use 2017 mid-year estimates, co