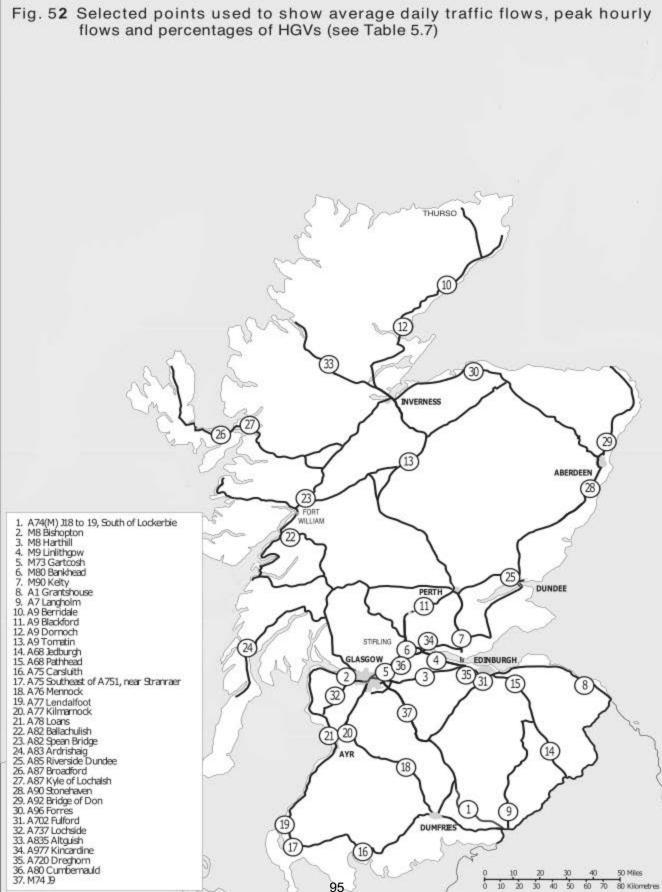

Tables of figures, and whole chapters, which are outwith the scope of National Statistics are identified by (\*).

| Table |                                                                                                   | Page |
|-------|---------------------------------------------------------------------------------------------------|------|
|       | Road transport vehicles                                                                           | 0    |
| 1.1   | New registrations by taxation group, body type and method of propulsion.                          | 39   |
| 1.2   | Vehicles licensed at 31 December, by taxation group, body type and method                         | 39   |
|       | of propulsion.                                                                                    |      |
| 1.3   | Vehicles licensed at 31 December 2017, by Council and taxation group                              | 41   |
| 1.4   | Taxi and private hire cars and drivers licensed by local authority area, 2018 (*)                 | 42   |
| 1.5   | Vehicles licensed at 31 December 2017, by taxation group, and by year of                          | 43   |
| 4.0   | first registration                                                                                | 40   |
| 1.6   | Average age of vehicles licensed at 31 December, by taxation group.                               | 43   |
| 1.7   | Private and light goods vehicles licensed at 31 December, by cylinder size                        | 44   |
| 1.8   | Heavy goods vehicles licensed at 31 December, by gross weight                                     | 44   |
| 1.9   | Public transport vehicles licensed at 31 December: by seating capacity                            | 44   |
| 1.10  | Goods vehicle operators by licence type and number of vehicles specified on the licence, 2018 (*) | 45   |
| 1.11  | The 20 most popular new cars sold in Scotland, 2017 (*)                                           | 45   |
| 1.12  | Road vehicle testing scheme (MOT) (*)                                                             | 46   |
| 1.13  | Driving licence tests, DVLA receipts (*)                                                          | 46   |
| 1.14  | Practical Driving Test - Pass Rate at Test Centres 2017-18 (*)                                    | 47   |
| 1.16  | People who hold a full car driving licence by age and sex, annual net                             | 48   |
|       | household income and urban/rural classification, 2017                                             |      |
| 1.17  | People who hold a full driving licence by sex and age                                             | 49   |
| 1.19  | Households with a car available for private use by number of cars                                 | 50   |
| 1.20  | Households with a car available for private use by household type, annual                         | 50   |
|       | net household income, urban/rural classification and number of vehicles,                          |      |
|       | 2017                                                                                              |      |
| 1.21  | Number of Blue Badges on issue at 31 March (*)                                                    | 51   |
| 1.22  | Motor vehicle offences recorded by the police by type of offence                                  | 52   |
| 1.23  | Households with a car or van available for private use by gender, 2011                            | 53   |
| 1.24  | Households with a car or van available for private use, 2011                                      | 53   |
| 1.25  | Households with a car or van available for private use by disability and                          | 53   |
|       | ethnicity, 2011                                                                                   |      |
|       | Bus and coach travel                                                                              |      |
| 2.1a  | Public Service Vehicle Characteristics (local operators)                                          | 61   |
| 2.1b  | Number of disability accessible or low-floor buses used as Public Service                         | 61   |
| 2.10  | Vehicles in Scotland (Local Operators)                                                            | 01   |
| 2.2   | Passenger journeys (a) on local bus services (b) by region for local bus                          | 62   |
| 2.2   | services                                                                                          | 02   |
| 2.3   | Vehicle kilometres on local bus services by (a) type of service (b) per head                      | 63   |
|       | of population (c) by region for local bus services                                                |      |
| 2.4   | Staff employed                                                                                    | 64   |
| 2.5   | Local bus fare indices                                                                            | 64   |
| 2.6   | Operating costs per vehicle kilometre for local bus services                                      | 64   |
| 2.7   | Operating costs per passenger journey for local bus services                                      | 64   |
| 2.8   | Passenger revenue on local bus services                                                           | 65   |
| 2.9   | Government support on local bus services by type of support                                       | 65   |
| 2.10  | Bus use the previous day (adults) by characteristic                                               | 66   |
| 2.11  | Users views on local bus services                                                                 | 67   |
|       |                                                                                                   |      |