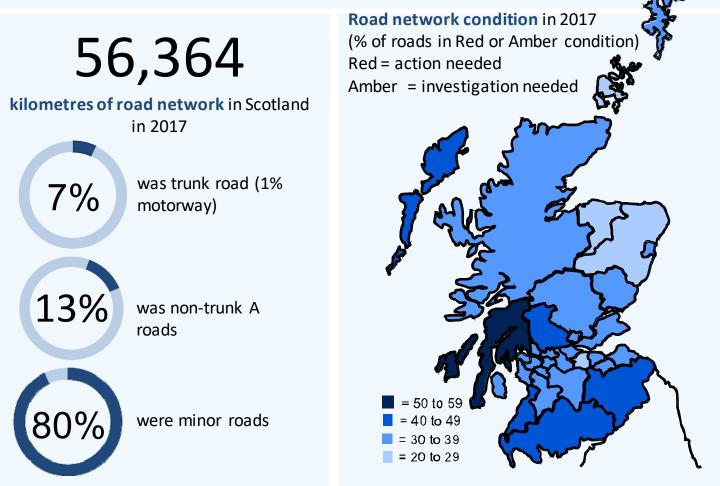

## DETAILED LIST OF STATISTICAL TABLES AND MAPS

Note: Most tables provide a time series of figures which are identified in the table headings rather than in the title of the table. Where a table relates to a *single* year, the relevant year is included in the title. Tables providing main figures for a single year, with a few figures of earlier years appear as single year tables in this list.