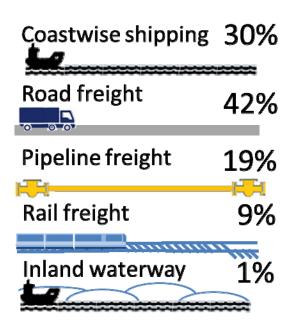

7: Freight lifted in tonnes

million tonnes



123 million tonnes of road freight was lifted in Scotland in 2017.

By weight, much more freight is carried by road than by any other mode of transport. Before 2011, more tonne-kilometres of freight were moved by coastwise shipping than any other mode of transport. However, since then more freight is now moved by road.

After falling between 1960 and 1994-5, rail freight traffic has since increased in most years until 2005, when it began to decline again.

14 million tonnes of freight were lifted by coastwise shipping in 2015 – a fall from 25 million in 2000.

The amount of oil carried in Scottish pipelines rose rapidly to 23 million tonnes in 1977, and has fluctuated since then, levelling

Modal share of freight in tonne-kilometres in 2012:



out at 28 million tonnes in 1998. Per head of population, the amount of freight lifted by pipeline is significantly greater in Scotland than in Great Britain.

#### 8. Cross-border transport

**13.1** million air and ferry passenger journeys were made to other parts of the UK in 2017, an increase of 1% since 2016.

**15.51** million passenger journeys were made to and from other countries by air in 2017, an increase of 12% since 2016.

#### 9. Environment and emissions





**37%** of Scotland's greenhouse gas emissions are accounted for by transport.

8.6% of the UK's transport emissions are accounted for by Scotland

Newly registered cars are becoming more efficient in terms of carbon dioxide emissions, with average CO<sub>2</sub> emissions in Scotland for new car registrations falling