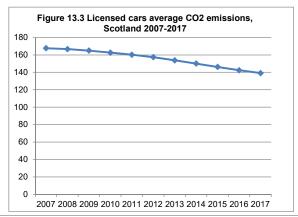

| 2.7     | 2.7     | 2.6     | 2.4     | 2.2     | 2.0     | 1.7       | 1.5     |
| Over 255 g/km                                                        | 2.0                 | 2.2         | 2.2                | 2.2     | 2.2     | 2.0     | 1.9     | 1.8     | 1.6     | 1.4       | 1.3     |
| Not known                                                            | 34.6                | 27.9        | 21.9               | 17.1    | 13.1    | 9.9     | 7.3     | 5.5     | 4.2     | 3.3       | 2.6     |
| Total                                                                | 100.0               | 100.0       | 100.0              | 100.0   | 100.0   | 100.0   | 100.0   | 100.0   | 100.0   | 100.0     | 100.0   |

Source: DVLA//DVADfT - GB figures published as DfT table VEH0206





#### Table 13.7: Ultra-low emission vehicles (ULEV)<sup>1</sup> registered for the first time, Scotland, quarterly: January 2014 to September 2018 Vehicles

|      |            | Diver is | New Div   |           |      | All 0-     |           | Disco in | New Div   |         |          |          |         |          | venicies |
|------|------------|----------|-----------|-----------|------|------------|-----------|----------|-----------|---------|----------|----------|---------|----------|----------|
|      |            | Plug-in- | Non Plug- |           |      | All Cars   |           | Plug-in  | Non Plug- |         |          |          |         |          |          |
|      |            | Grant    | in-Grant  |           |      | (inc.      | Motor     | Grant    | in Grant  |