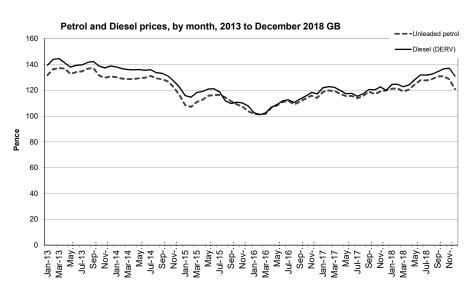

Tables of figures, and whole chapters, which are outwith the scope of National Statistics are identified by (\*).

| Table |                                                                                                   | Page |
|-------|---------------------------------------------------------------------------------------------------|------|
|       | Road transport vehicles                                                                           | 0    |
| 1.1   | New registrations by taxation group, body type and method of propulsion.                          | 39   |
| 1.2   | Vehicles licensed at 31 December, by taxation group, body type and method                         | 39   |
|       | of propulsion.                                                                                    |      |
| 1.3   | Vehicles licensed at 31 December 2017, by Council and taxation group                              | 41   |
| 1.4   | Taxi and private hire cars and drivers licensed by local authority area, 2018 (*)                 | 42   |
| 1.5   | Vehicles licensed at 31 December 2017, by taxation group, and by year of                          | 43   |
| 4.0   | first registration                                                                                | 40   |
| 1.6   | Average age of vehicles licensed at 31 December, by taxation group.                               | 43   |
| 1.7   | Private and light goods vehicles licensed at 31 December, by cylinder size                        | 44   |
| 1.8   | Heavy goods vehicles licensed at 31 December, by gross weight                                     | 44   |
| 1.9   | Public transport vehicles licensed at 31 December: by seating capacity                            | 44   |
| 1.10  | Goods vehicle operators by licence type and number of vehicles specified on the licence, 2018 (*) | 45   |
| 1.11  | The 20 most popular new cars sold in Scotland, 2017 (*)                                           | 45   |
| 1.12  | Road vehicle testing scheme (MOT) (*)                                                             | 46   |
| 1.13  | Driving licence tests, DVLA receipts (*)                                                          | 46   |
| 1.14  | Practical Driving Test - Pass Rate at Test Centres 2017-18 (*)                                    | 47   |
| 1.16  | People who hold a full car driving licence by age and sex, annual net                             | 48   |
|       | household income and urban/rural classification, 2017                                             |      |
| 1.17  | People who hold a full driving licence by sex and age                                             | 49   |
| 1.19  | Households with a car available for private use by number of cars                                 | 50   |
| 1.20  | Households with a car available for private use by household type, annual                         | 50   |
|       | net household income, urban/rural classification and number of vehicles,                          |      |
|       | 2017                                                                                              |      |
| 1.21  | Number of Blue Badges on issue at 31 March (*)                                                    | 51   |
| 1.22  | Motor vehicle offences recorded by the police by type of offence                                  | 52   |
| 1.23  | Households with a car or van available for private use by gender, 2011                            | 53   |
| 1.24  | Households with a car or van available for private use, 2011                                      | 53   |
| 1.25  | Households with a car or van available for private use by disability and                          | 53   |
|       | ethnicity, 2011                                                                                   |      |
|       | Bus and coach travel                                                                              |      |
| 2.1a  | Public Service Vehicle Characteristics (local operators)                                          | 61   |
| 2.1b  | Number of disability accessible or low-floor buses used as Public Service                         | 61   |
| 2.10  | Vehicles in Scotland (Local Operators)                                                            | 01   |
| 2.2   | Passenger journeys (a) on local bus services (b) by region for local bus                          | 62   |
| 2.2   | services                                                                                          | 02   |
| 2.3   | Vehicle kilometres on local bus services by (a) type of service (b) per head                      | 63   |
|       | of population (c) by region for local bus services                                                |      |
| 2.4   | Staff employed                                                                                    | 64   |
| 2.5   | Local bus fare indices                                                                            | 64   |
| 2.6   | Operating costs per vehicle kilometre for local bus services                                      | 64   |
| 2.7   | Operating costs per passenger journey for local bus services                                      | 64   |
| 2.8   | Passenger revenue on local bus services                                                           | 65   |
| 2.9   | Government support on local bus services by type of support                                       | 65   |
| 2.10  | Bus use the previous day (adults) by characteristic                                               | 66   |
| 2.11  | Users views on local bus services                                                                 | 67   |
|       |                                                                                                   |      |