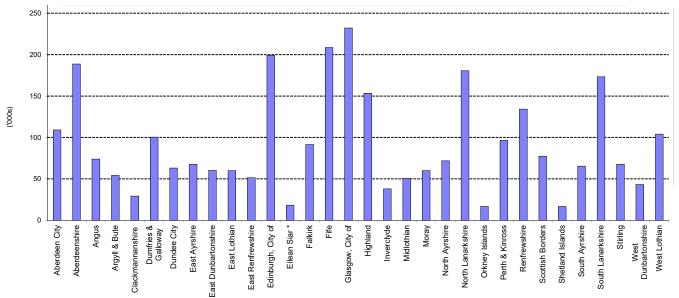

Tables of figures, and whole chapters, which are outwith the scope of National Statistics are identified by (\*).

| Table |                                                                                                   | Page |
|-------|---------------------------------------------------------------------------------------------------|------|
|       | Road transport vehicles                                                                           | 0    |
| 1.1   | New registrations by taxation group, body type and method of propulsion.                          | 39   |
| 1.2   | Vehicles licensed at 31 December, by taxation group, body type and method                         | 39   |
|       | of propulsion.                                                                                    |      |
| 1.3   | Vehicles licensed at 31 December 2017, by Council and taxation group                              | 41   |
| 1.4   | Taxi and private hire cars and drivers licensed by local authority area, 2018 (*)                 | 42   |
| 1.5   | Vehicles licensed at 31 December 2017, by taxation group, and by year of                          | 43   |
| 4.0   | first registration                                                                                | 40   |
| 1.6   | Average age of vehicles licensed at 31 December, by taxation group.                               | 43   |
| 1.7   | Private and light goods vehicles licensed at 31 December, by cylinder size                        | 44   |
| 1.8   | Heavy goods vehicles licensed at 31 December, by gross weight                                     | 44   |
| 1.9   | Public transport vehicles licensed at 31 December: by seating capacity                            | 44   |
| 1.10  | Goods vehicle operators by licence type and number of vehicles specified on the licence, 2018 (*) | 45   |
| 1.11  | The 20 most popular new cars sold in Scotland, 2017 (*)                                           | 45   |
| 1.12  | Road vehicle testing scheme (MOT) (*)                                                             | 46   |
| 1.13  | Driving licence tests, DVLA receipts (*)                                                          | 46   |
| 1.14  | Practical Driving Test - Pass Rate at Test Centres 2017-18 (*)                                    | 47   |
| 1.16  | People who hold a full car driving licence by age and sex, annual net                             | 48   |
|       | household income and urban/rural classification, 2017                                             |      |
| 1.17  | People who hold a full driving licence by sex and age                                             | 49   |
| 1.19  | Households with a car available for private use by number of cars                                 | 50   |
| 1.20  | Households with a car available for private use by household type, annual                         | 50   |
|       | net household income, urban/rural classification and number of vehicles,                          |      |
|       | 2017                                                                                              |      |
| 1.21  | Number of Blue Badges on issue at 31 March (*)                                                    | 51   |
| 1.22  | Motor vehicle offences recorded by the police by type of offence                                  | 52   |
| 1.23  | Households with a car or van available for private use by gender, 2011                            | 53   |
| 1.24  | Households with a car or van available for private use, 2011                                      | 53   |
| 1.25  | Households with a car or van available for private use by disability and                          | 53   |
|       | ethnicity, 2011                                                                                   |      |
|       | Bus and coach travel                                                                              |      |
| 2.1a  | Public Service Vehicle Characteristics (local operators)                                          | 61   |
| 2.1b  | Number of disability accessible or low-floor buses used as Public Service                         | 61   |
| 2.10  | Vehicles in Scotland (Local Operators)                                                            | 01   |
| 2.2   | Passenger journeys (a) on local bus services (b) by region for local bus                          | 62   |
| 2.2   | services                                                                                          | 02   |
| 2.3   | Vehicle kilometres on local bus services by (a) type of service (b) per head                      | 63   |
|       | of population (c) by region for local bus services                                                |      |
| 2.4   | Staff employed                                                                                    | 64   |
| 2.5   | Local bus fare indices                                                                            | 64   |
| 2.6   | Operating costs per vehicle kilometre for local bus services                                      | 64   |
| 2.7   | Operating costs per passenger journey for local bus services                                      | 64   |
| 2.8   | Passenger revenue on local bus services                                                           | 65   |
| 2.9   | Government support on local bus services by type of support                                       | 65   |
| 2.10  | Bus use the previous day (adults) by characteristic                                               | 66   |
| 2.11  | Users views on local bus services                                                                 | 67   |
|       |                                                                                                   |      |

| 2.12<br>2.13<br>2.14                   | Possession of concessionary fare pass for all adults aged 16+<br>Concessionary far passes issued to older and disable people<br>Concessionary fare passes issued to older and disabled people, Nov 2018                                                                                                                                                                                     | 67<br>68<br>68                         |
|----------------------------------------|---------------------------------------------------------------------------------------------------------------------------------------------------------------------------------------------------------------------------------------------------------------------------------------------------------------------------------------------------------------------------------------------|----------------------------------------|
| 3.1<br>3.2                             | <b>Road freight</b><br>Goods lifted by UK HGVs, by origin and destination of journey<br>Goods lifted by UK HGVs, in Scotland, with destinations within the UK, by<br>length of haul, 2017                                                                                                                                                                                                   | 73<br>73                               |
| 3.3                                    | Goods moved by UK HGVs by destination, and the economy's road freight intensity                                                                                                                                                                                                                                                                                                             | 73                                     |
| 3.4                                    | Goods lifted or moved by UK HGVs, entering or leaving Scotland, to or from rest of UK, by origins and destinations of journeys, 2017                                                                                                                                                                                                                                                        | 74                                     |
| 3.5                                    | Goods lifted or moved by UK HGVs, for journeys within the UK with a                                                                                                                                                                                                                                                                                                                         | 75                                     |
| 3.6                                    | Scottish origin or destination, by commodity, 2017<br>Goods lifted or moved by UK HGVs, entering or leaving Scotland, to or from<br>outwith UK, by origins and destinations of journeys, 2017                                                                                                                                                                                               | 76                                     |
| 3.7                                    | Goods lifted or moved by UK HGVs, for journeys entering or leaving the UK,                                                                                                                                                                                                                                                                                                                  | 76                                     |
| 3.8                                    | by commodity, 2017<br>Average freight lifted by UK HGVs per year (2013-2017): Journeys with UK<br>origins and destinations which either started or ended in Scotland                                                                                                                                                                                                                        | 76                                     |
| 4.1<br>4.2<br>4.3<br>4.4<br>4.5<br>4.6 | Road network (*)<br>Public road lengths (as at 1 April) by class, type and speed limit<br>Public road lengths (as at 1 April) by Council and class, 2017-18<br>Trunk road constructed/re-surfaced etc<br>Trunk road constructed/re-surfaced etc, by unit: (a) 2016-17, and (b) 2017-18<br>Trunk road network: residual life (years)<br>Local authority road network condition, 2017-18      | 79<br>80<br>81<br>81<br>82<br>83       |
| 5.1<br>5.2                             | <b>Road traffic</b><br>Traffic by road class and type (*)<br>Traffic on major roads (by class/type) and minor roads (by type) by vehicle<br>type, 2017(*)                                                                                                                                                                                                                                   | 90<br>91                               |
| 5.3<br>5.4<br>5.5<br>5.6               | Traffic on major roads, minor roads and all roads by vehicle type<br>Traffic on major roads (by class / type) and on minor roads, by Council, 2016 (*)<br>Traffic on trunk roads, local authority roads, and all roads by Council area (*)<br>Average daily traffic flows at selected automated traffic classifier sites, by                                                                | 91<br>92<br>93<br>96                   |
| 5.7a                                   | month, 2017(*)<br>Average daily traffic flows for selected key points: (a) average daily flows,<br>peak hourly flows and percentages of HGVs, 2016 and (b) average daily                                                                                                                                                                                                                    | 97                                     |
| 5.8                                    | traffic flows for selected key points (*)<br>Car drivers journeys – whether delayed by traffic congestion and, if so, how<br>much time was lost: 2015-17                                                                                                                                                                                                                                    | 99                                     |
| 5.9                                    | Congestion delays experienced by drivers and delays experienced by bus                                                                                                                                                                                                                                                                                                                      | 100                                    |
| 5.10                                   | passengers<br>Petrol and diesel consumption of road vehicles (*)                                                                                                                                                                                                                                                                                                                            | 100                                    |
| 6.1<br>6.2<br>6.3<br>6.4<br>6.5<br>6.6 | <b>Injury road accidents</b><br>Accidents by type of road and severity<br>Accidents by police division and local authority area<br>Vehicles involved by type of vehicle<br>Child casualties and all casualties, by severity; and the slight casualty rate<br>Casualties by mode of transport and age group, 2017<br>Costs of injury accidents by type of road, and of damage only accidents | 104<br>104<br>105<br>105<br>105<br>105 |