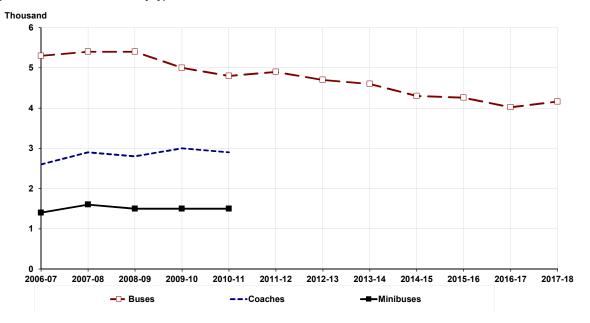

Tables of figures, and whole chapters, which are outwith the scope of National Statistics are identified by (\*).

| Table |                                                                                                   | Page |
|-------|---------------------------------------------------------------------------------------------------|------|
|       | Road transport vehicles                                                                           | 0    |
| 1.1   | New registrations by taxation group, body type and method of propulsion.                          | 39   |
| 1.2   | Vehicles licensed at 31 December, by taxation group, body type and method                         | 39   |
|       | of propulsion.                                                                                    |      |
| 1.3   | Vehicles licensed at 31 December 2017, by Council and taxation group                              | 41   |
| 1.4   | Taxi and private hire cars and drivers licensed by local authority area, 2018 (*)                 | 42   |
| 1.5   | Vehicles licensed at 31 December 2017, by taxation group, and by year of                          | 43   |
| 4.0   | first registration                                                                                | 40   |
| 1.6   | Average age of vehicles licensed at 31 December, by taxation group.                               | 43   |
| 1.7   | Private and light goods vehicles licensed at 31 December, by cylinder size                        | 44   |
| 1.8   | Heavy goods vehicles licensed at 31 December, by gross weight                                     | 44   |
| 1.9   | Public transport vehicles licensed at 31 December: by seating capacity                            | 44   |
| 1.10  | Goods vehicle operators by licence type and number of vehicles specified on the licence, 2018 (*) | 45   |
| 1.11  | The 20 most popular new cars sold in Scotland, 2017 (*)                                           | 45   |
| 1.12  | Road vehicle testing scheme (MOT) (*)                                                             | 46   |
| 1.13  | Driving licence tests, DVLA receipts (*)                                                          | 46   |
| 1.14  | Practical Driving Test - Pass Rate at Test Centres 2017-18 (*)                                    | 47   |
| 1.16  | People who hold a full car driving licence by age and sex, annual net                             | 48   |
|       | household income and urban/rural classification, 2017                                             |      |
| 1.17  | People who hold a full driving licence by sex and age                                             | 49   |
| 1.19  | Households with a car available for private use by number of cars                                 | 50   |
| 1.20  | Households with a car available for private use by household type, annual                         | 50   |
|       | net household income, urban/rural classification and number of vehicles,                          |      |
|       | 2017                                                                                              |      |
| 1.21  | Number of Blue Badges on issue at 31 March (*)                                                    | 51   |
| 1.22  | Motor vehicle offences recorded by the police by type of offence                                  | 52   |
| 1.23  | Households with a car or van available for private use by gender, 2011                            | 53   |
| 1.24  | Households with a car or van available for private use, 2011                                      | 53   |
| 1.25  | Households with a car or van available for private use by disability and                          | 53   |
|       | ethnicity, 2011                                                                                   |      |
|       | Bus and coach travel                                                                              |      |
| 2.1a  | Public Service Vehicle Characteristics (local operators)                                          | 61   |
| 2.1b  | Number of disability accessible or low-floor buses used as Public Service                         | 61   |
| 2.10  | Vehicles in Scotland (Local Operators)                                                            | 01   |
| 2.2   | Passenger journeys (a) on local bus services (b) by region for local bus                          | 62   |
| 2.2   | services                                                                                          | 02   |
| 2.3   | Vehicle kilometres on local bus services by (a) type of service (b) per head                      | 63   |
|       | of population (c) by region for local bus services                                                |      |
| 2.4   | Staff employed                                                                                    | 64   |
| 2.5   | Local bus fare indices                                                                            | 64   |
| 2.6   | Operating costs per vehicle kilometre for local bus services                                      | 64   |
| 2.7   | Operating costs per passenger journey for local bus services                                      | 64   |
| 2.8   | Passenger revenue on local bus services                                                           | 65   |
| 2.9   | Government support on local bus services by type of support                                       | 65   |
| 2.10  | Bus use the previous day (adults) by characteristic                                               | 66   |
| 2.11  | Users views on local bus services                                                                 | 67   |
|       |                                                                                                   |      |

| 2.12<br>2.13<br>2.14                   | Possession of concessionary fare pass for all adults aged 16+<br>Concessionary far passes issued to older and disable people<br>Concessionary fare passes issued to older and disabled people, Nov 2018                                                                                                                                                                                     | 67<br>68<br>68                         |
|----------------------------------------|---------------------------------------------------------------------------------------------------------------------------------------------------------------------------------------------------------------------------------------------------------------------------------------------------------------------------------------------------------------------------------------------|----------------------------------------|
| 3.1<br>3.2                             | <b>Road freight</b><br>Goods lifted by UK HGVs, by origin and destination of journey<br>Goods lifted by UK HGVs, in Scotland, with destinations within the UK, by<br>length of haul, 2017                                                                                                                                                                                                   | 73<br>73                               |
| 3.3                                    | Goods moved by UK HGVs by destination, and the economy's road freight intensity                                                                                                                                                                                                                                                                                                             | 73                                     |
| 3.4                                    | Goods lifted or moved by UK HGVs, entering or leaving Scotland, to or from rest of UK, by origins and destinations of journeys, 2017                                                                                                                                                                                                                                                        | 74                                     |
| 3.5                                    | Goods lifted or moved by UK HGVs, for journeys within the UK with a                                                                                                                                                                                                                                                                                                                         | 75                                     |
| 3.6                                    | Scottish origin or destination, by commodity, 2017<br>Goods lifted or moved by UK HGVs, entering or leaving Scotland, to or from<br>outwith UK, by origins and destinations of journeys, 2017                                                                                                                                                                                               | 76                                     |
| 3.7                                    | Goods lifted or moved by UK HGVs, for journeys entering or leaving the UK,                                                                                                                                                                                                                                                                                                                  | 76                                     |
| 3.8                                    | by commodity, 2017<br>Average freight lifted by UK HGVs per year (2013-2017): Journeys with UK<br>origins and destinations which either started or ended in Scotland                                                                                                                                                                                                                        | 76                                     |
| 4.1<br>4.2<br>4.3<br>4.4<br>4.5<br>4.6 | Road network (*)<br>Public road lengths (as at 1 April) by class, type and speed limit<br>Public road lengths (as at 1 April) by Council and class, 2017-18<br>Trunk road constructed/re-surfaced etc<br>Trunk road constructed/re-surfaced etc, by unit: (a) 2016-17, and (b) 2017-18<br>Trunk road network: residual life (years)<br>Local authority road network condition, 2017-18      | 79<br>80<br>81<br>81<br>82<br>83       |
| 5.1<br>5.2                             | <b>Road traffic</b><br>Traffic by road class and type (*)<br>Traffic on major roads (by class/type) and minor roads (by type) by vehicle<br>type, 2017(*)                                                                                                                                                                                                                                   | 90<br>91                               |
| 5.3<br>5.4<br>5.5<br>5.6               | Traffic on major roads, minor roads and all roads by vehicle type<br>Traffic on major roads (by class / type) and on minor roads, by Council, 2016 (*)<br>Traffic on trunk roads, local authority roads, and all roads by Council area (*)<br>Average daily traffic flows at selected automated traffic classifier sites, by                                                                | 91<br>92<br>93<br>96                   |
| 5.7a                                   | month, 2017(*)<br>Average daily traffic flows for selected key points: (a) average daily flows,<br>peak hourly flows and percentages of HGVs, 2016 and (b) average daily                                                                                                                                                                                                                    | 97                                     |
| 5.8                                    | traffic flows for selected key points (*)<br>Car drivers journeys – whether delayed by traffic congestion and, if so, how<br>much time was lost: 2015-17                                                                                                                                                                                                                                    | 99                                     |
| 5.9                                    | Congestion delays experienced by drivers and delays experienced by bus                                                                                                                                                                                                                                                                                                                      | 100                                    |
| 5.10                                   | passengers<br>Petrol and diesel consumption of road vehicles (*)                                                                                                                                                                                                                                                                                                                            | 100                                    |
| 6.1<br>6.2<br>6.3<br>6.4<br>6.5<br>6.6 | <b>Injury road accidents</b><br>Accidents by type of road and severity<br>Accidents by police division and local authority area<br>Vehicles involved by type of vehicle<br>Child casualties and all casualties, by severity; and the slight casualty rate<br>Casualties by mode of transport and age group, 2017<br>Costs of injury accidents by type of road, and of damage only accidents | 104<br>104<br>105<br>105<br>105<br>105 |