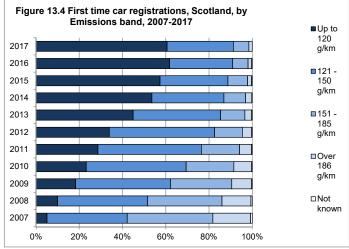

.2   | 1.3    | 1.0      | 1.1   |
| 186- 200 g/km       | 7.9   | 6.6   | 4.0   | 4.0   | 2.8   | 2.1   | 1.4   | 1.3   | 0.6    | -        | 0.7   |
| 201 - 225 g/km      | 5.0   | 3.5   | 2.7   | 2.1   | 1.1   | 0.8   | 0.7   | 0.8   | 0.7    | 0.7      | -     |
| 226 - 255 g/km      | 2.1   | 1.4   | 1.2   | 1.5   | 1.4   | 1.0   | 0.7   | -     | -      | -        | -     |
| Over 255 g/km       | 2.6   | 2.0   | 1.2   | 0.7   | -     | -     | -     | -     | -      | -        | -     |
| Not known           | 0.7   | 0.6   | -     | -     | -     | -     | -     | -     | -      | -        | -     |
| Total               | 100.0 | 100.0 | 100.0 | 100.0 | 100.0 | 100.0 | 100.0 | 100.0 | 100.0  | 100.0    | 100.0 |

Source: DVLA//DVADfT - GB figures published as DfT table VEH0256





| Up to 100 g/km<br>101 - 110 g/km<br>111 - 120 g/km<br>121 - 130 g/km | 0.0<br>10.5<br>33.9 | 0.4<br>15.3 | <b>2009</b><br>1.8 | 2010    | 2011    | 2012    | 2013    | 2014    | 2015    | 2016      | 2017    |
|----------------------------------------------------------------------|---------------------|-------------|--------------------|---------|---------|---------|---------|---------|---------|-----------|---------|
| 101 - 110 g/km<br>111 - 120 g/km                                     | 10.5                |             | 18                 |         |         |         |         |         |         |           |         |
| 101 - 110 g/km<br>111 - 120 g/km                                     | 10.5                |             | 18                 |         |         |         |