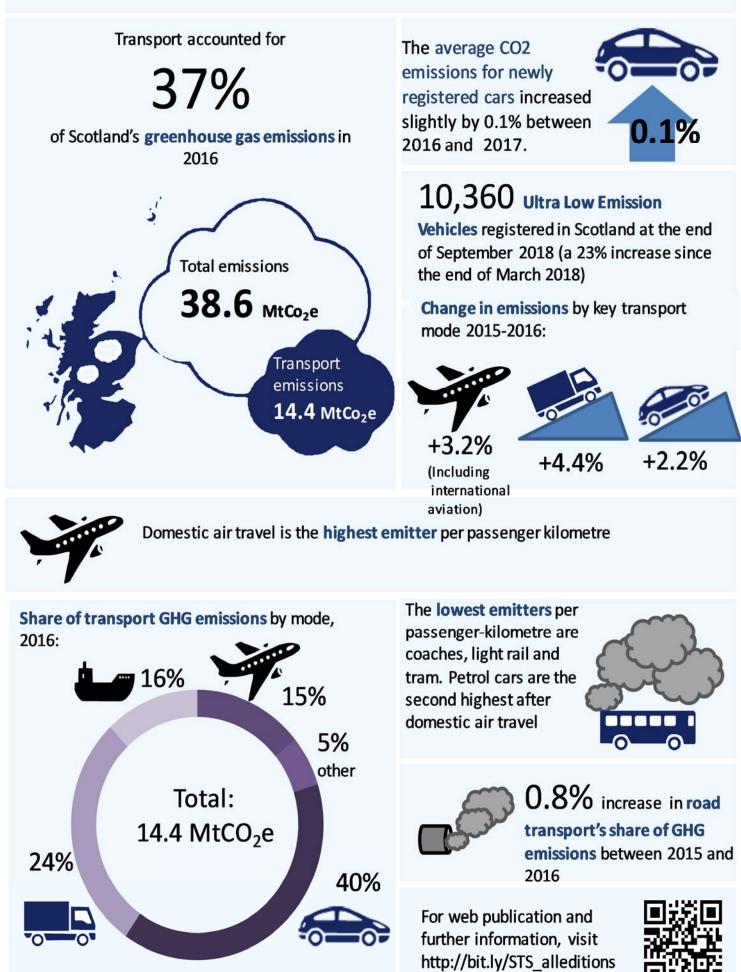

whole (in 100/1000 millions).
      - National Travel Survey data is only collected for England now. Figures for Scotland and GB are for the last time they were available in 2012.
- As shown in (or as calculated from figures in) a previous edition the 2012 edition does not provide any figures for powered two-wheelers, cycling or walking.
  - Data calculated by adding together the total number of journeys across each row in Table 2.4.1
- In general, n-a is used where a figure is not available, and 0 is used where a figure is nil. However, n-a may be treated as if it were 0 for the purpose of some calculations.

# **Chapter 13: Environment and Emissions**

 Impact of transport on the environment
 Atmospheric pollutants
 Greenhouse gas emissions by type of transport
 Vehicle emission levels



# **ENVIRONMENT AND EMISSIONS**

# 1 Introduction

1.1 This chapter provides information about the impact of transport on certain aspects of the environment with a focus on greenhouse gas emissions and air quality. Statistics include atmospheric pollutants and emissions of greenhouse gases by types of transport as well as details of emissions levels of road vehicles. Data from other chapters within Scottish Transport Statistics are referred to in the analysis.

# Key points

- Transport (including international shipping and aviation) accounts for 37% of Scotland's greenhouse gas emissions under the definition set out in the Climate Change Scotland Act.
- Road transport makes up 68% of transport greenhouse gas emissions.
- Through September of the current year (2018) there were 2,615 Ultr