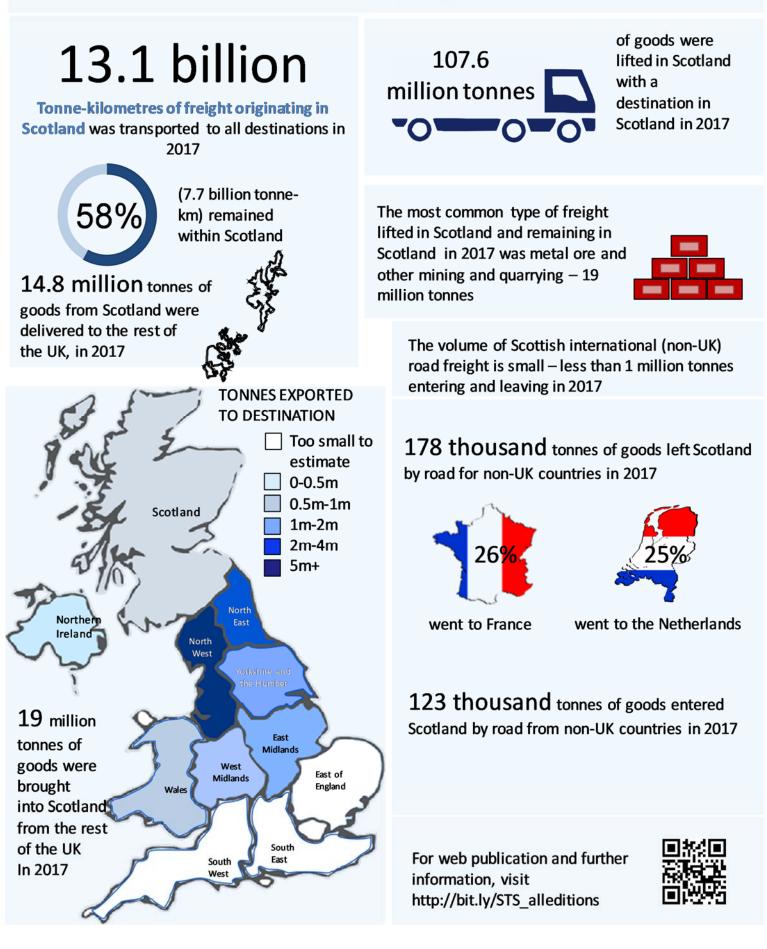

| 2.12<br>2.13<br>2.14                   | Possession of concessionary fare pass for all adults aged 16+<br>Concessionary far passes issued to older and disable people<br>Concessionary fare passes issued to older and disabled people, Nov 2018                                                                                                                                                                                     | 67<br>68<br>68                         |
|----------------------------------------|---------------------------------------------------------------------------------------------------------------------------------------------------------------------------------------------------------------------------------------------------------------------------------------------------------------------------------------------------------------------------------------------|----------------------------------------|
| 3.1<br>3.2                             | <b>Road freight</b><br>Goods lifted by UK HGVs, by origin and destination of journey<br>Goods lifted by UK HGVs, in Scotland, with destinations within the UK, by<br>length of haul, 2017                                                                                                                                                                                                   | 73<br>73                               |
| 3.3                                    | Goods moved by UK HGVs by destination, and the economy's road freight intensity                                                                                                                                                                                                                                                                                                             | 73                                     |
| 3.4                                    | Goods lifted or moved by UK HGVs, entering or leaving Scotland, to or from rest of UK, by origins and destinations of journeys, 2017                                                                                                                                                                                                                                                        | 74                                     |
| 3.5                                    | Goods lifted or moved by UK HGVs, for journeys within the UK with a                                                                                                                                                                                                                                                                                                                         | 75                                     |
| 3.6                                    | Scottish origin or destination, by commodity, 2017<br>Goods lifted or moved by UK HGVs, entering or leaving Scotland, to or from<br>outwith UK, by origins and destinations of journeys, 2017                                                                                                                                                                                               | 76                                     |
| 3.7                                    | Goods lifted or moved by UK HGVs, for journeys entering or leaving the UK,                                                                                                                                                                                                                                                                                                                  | 76                                     |
| 3.8                                    | by commodity, 2017<br>Average freight lifted by UK HGVs per year (2013-2017): Journeys with UK<br>origins and destinations which either started or ended in Scotland                                                                                                                                                                                                                        | 76                                     |
| 4.1<br>4.2<br>4.3<br>4.4<br>4.5<br>4.6 | Road network (*)<br>Public road lengths (as at 1 April) by class, type and speed limit<br>Public road lengths (as at 1 April) by Council and class, 2017-18<br>Trunk road constructed/re-surfaced etc<br>Trunk road constructed/re-surfaced etc, by unit: (a) 2016-17, and (b) 2017-18<br>Trunk road network: residual life (years)<br>Local authority road network condition, 2017-18      | 79<br>80<br>81<br>81<br>82<br>83       |
| 5.1<br>5.2                             | <b>Road traffic</b><br>Traffic by road class and type (*)<br>Traffic on major roads (by class/type) and minor roads (by type) by vehicle<br>type, 2017(*)                                                                                                                                                                                                                                   | 90<br>91                               |
| 5.3<br>5.4<br>5.5<br>5.6               | Traffic on major roads, minor roads and all roads by vehicle type<br>Traffic on major roads (by class / type) and on minor roads, by Council, 2016 (*)<br>Traffic on trunk roads, local authority roads, and all roads by Council area (*)<br>Average daily traffic flows at selected automated traffic classifier sites, by                                                                | 91<br>92<br>93<br>96                   |
| 5.7a                                   | month, 2017(*)<br>Average daily traffic flows for selected key points: (a) average daily flows,<br>peak hourly flows and percentages of HGVs, 2016 and (b) average daily                                                                                                                                                                                                                    | 97                                     |
| 5.8                                    | traffic flows for selected key points (*)<br>Car drivers journeys – whether delayed by traffic congestion and, if so, how<br>much time was lost: 2015-17                                                                                                                                                                                                                                    | 99                                     |
| 5.9                                    | Congestion delays experienced by drivers and delays experienced by bus                                                                                                                                                                                                                                                                                                                      | 100                                    |
| 5.10                                   | passengers<br>Petrol and diesel consumption of road vehicles (*)                                                                                                                                                                                                                                                                                                                            | 100                                    |
| 6.1<br>6.2<br>6.3<br>6.4<br>6.5<br>6.6 | <b>Injury road accidents</b><br>Accidents by type of road and severity<br>Accidents by police division and local authority area<br>Vehicles involved by type of vehicle<br>Child casualties and all casualties, by severity; and the slight casualty rate<br>Casualties by mode of transport and age group, 2017<br>Costs of injury accidents by type of road, and of damage only accidents | 104<br>104<br>105<br>105<br>105<br>105 |