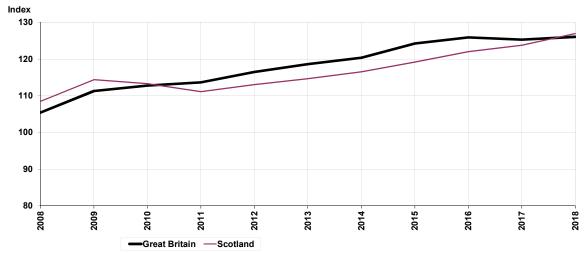

Chapter 12 looks at International Comparisons, comparing Scotland with some EU countries.

Finally, there are some other short sections covering:

- recent transport research projects;
- other Transport Statistics publications; and
- Transport Scotland web site where updated versions of some of this edition's tables and charts can be found