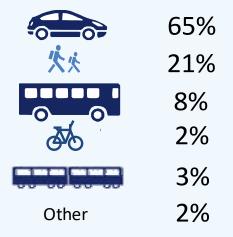

Tables of figures, and whole chapters, which are outwith the scope of National Statistics are identified by (\*).

| Table |                                                                                                   | Page |
|-------|---------------------------------------------------------------------------------------------------|------|
|       | Road transport vehicles                                                                           | 0    |
| 1.1   | New registrations by taxation group, body type and method of propulsion.                          | 39   |
| 1.2   | Vehicles licensed at 31 December, by taxation group, body type and method                         | 39   |
|       | of propulsion.                                                                                    |      |
| 1.3   | Vehicles licensed at 31 December 2017, by Council and taxation group                              | 41   |
| 1.4   | Taxi and private hire cars and drivers licensed by local authority area, 2018 (*)                 | 42   |
| 1.5   | Vehicles licensed at 31 December 2017, by taxation group, and by year of                          | 43   |
| 4.0   | first registration                                                                                | 40   |
| 1.6   | Average age of vehicles licensed at 31 December, by taxation group.                               | 43   |
| 1.7   | Private and light goods vehicles licensed at 31 December, by cylinder size                        | 44   |
| 1.8   | Heavy goods vehicles licensed at 31 December, by gross weight                                     | 44   |
| 1.9   | Public transport vehicles licensed at 31 December: by seating capacity                            | 44   |
| 1.10  | Goods vehicle operators by licence type and number of vehicles specified on the licence, 2018 (*) | 45   |
| 1.11  | The 20 most popular new cars sold in Scotland, 2017 (*)                                           | 45   |
| 1.12  | Road vehicle testing scheme (MOT) (*)                                                             | 46   |
| 1.13  | Driving licence tests, DVLA receipts (*)                                                          | 46   |
| 1.14  | Practical Driving Test - Pass Rate at Test Centres 2017-18 (*)                                    | 47   |
| 1.16  | People who hold a full car driving licence by age and sex, annual net                             | 48   |
|       | household income and urban/rural classification, 2017                                             |      |
| 1.17  | People who hold a full driving licence by sex and age                                             | 49   |
| 1.19  | Households with a car available for private use by number of cars                                 | 50   |
| 1.20  | Households with a car available for private use by household type, annual                         | 50   |
|       | net household income, urban/rural classification and number of vehicles,                          |      |
|       | 2017                                                                                              |      |
| 1.21  | Number of Blue Badges on issue at 31 March (*)                                                    | 51   |
| 1.22  | Motor vehicle offences recorded by the police by type of offence                                  | 52   |
| 1.23  | Households with a car or van available for private use by gender, 2011                            | 53   |
| 1.24  | Households with a car or van available for private use, 2011                                      | 53   |
| 1.25  | Households with a car or van available for private use by disability and                          | 53   |
|       | ethnicity, 2011                                                                                   |      |
|       | Bus and coach travel                                                                              |      |
| 2.1a  | Public Service Vehicle Characteristics (local operators)                                          | 61   |
| 2.1b  | Number of disability accessible or low-floor buses used as Public Service                         | 61   |
| 2.10  | Vehicles in Scotland (Local Operators)                                                            | 01   |
| 2.2   | Passenger journeys (a) on local bus services (b) by region for local bus                          | 62   |
| 2.2   | services                                                                                          | 02   |
| 2.3   | Vehicle kilometres on local bus services by (a) type of service (b) per head                      | 63   |
|       | of population (c) by region for local bus services                                                |      |
| 2.4   | Staff employed                                                                                    | 64   |
| 2.5   | Local bus fare indices                                                                            | 64   |
| 2.6   | Operating costs per vehicle kilometre for local bus services                                      | 64   |
| 2.7   | Operating costs per passenger journey for local bus services                                      | 64   |
| 2.8   | Passenger revenue on local bus services                                                           | 65   |
| 2.9   | Government support on local bus services by type of support                                       | 65   |
| 2.10  | Bus use the previous day (adults) by characteristic                                               | 66   |
| 2.11  | Users views on local bus services                                                                 | 67   |
|       |                                                                                                   |      |