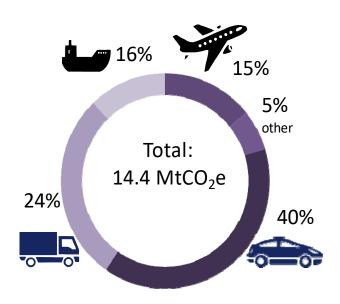

it began to decline again.

14 million tonnes of freight were lifted by coastwise shipping in 2015 – a fall from 25 million in 2000.

The amount of oil carried in Scottish pipelines rose rapidly to 23 million tonnes in 1977, and has fluctuated since then, levelling

Modal share of freight in tonne-kilometres in 2012:



out at 28 million tonnes in 1998. Per head of population, the amount of freight lifted by pipeline is significantly greater in Scotland than in Great Britain.

#### 8. Cross-border transport

**13.1** million air and ferry passenger journeys were made to other parts of the UK in 2017, an increase of 1% since 2016.

**15.51** million passenger journeys were made to and from other countries by air in 2017, an increase of 12% since 2016.

#### 9. Environment and emissions





**37%** of Scotland's greenhouse gas emissions are accounted for by transport.

8.6% of the UK's transport emissions are accounted for by Scotland

Newly registered cars are becoming more efficient in terms of carbon dioxide emissions, with average CO<sub>2</sub> emissions in Scotland for new car registrations falling by 26% over the last ten years and similar to last year.

Change in emissions by key transport mode 2015-2016



There has been a 9 fold increase in the numbers of ultra-low emission vehicles registered in Scotland between 2014 Q1 and 2018 Q3, albeit from a low base. The biggest increase has been in Plug-in-Grant Eligible cars which now account for 88 per cent of both newly registered Ultra Low Emission Vehicles all Ultra Low Emission Vehicles in 2017.

## **Table S1**Summa