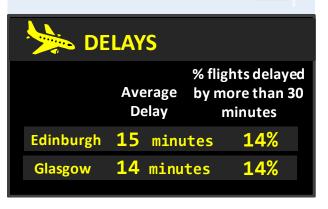

#### 5.2 Air and ferry passengers



Figure 5: Air and ferry passenger numbers in Scotland

Note: in the above figure, "selected services" refers to those services for which data is available back to 1975 – Caledonian MacBrayne, P&O Scottish Ferries, Northlink Orkney and Shetland Ferries and Orkney Ferries.

## Air

29 million air terminal passenger numbers in 2017, up 7% over the year and 15% higher than the peak in 2007. Over the longer-term, passenger numbers have generally been increasing.

Over the past ten years, the number of air passengers per head of population has been higher for Scotland than for the UK.

## Ferry

10.3 million passengers travelled by ferry (including traffic within Scotland and

The **average delay** for Glasgow and Edinburgh airports is at a *ten-year low* 



to and from Northern Ireland) in 2017 – a 2% increase on the previous year.

**3.5** million vehicles were carried on all ferry routes in 2017 (including traffic between Scotland and Northern Ireland, between Scotland and Europe and within Scotland), a 3% increase on the previous year.

As can be seen above, long-term trends were affected by the reduction in traffic that followed the opening of the Skye Bridge in 1995.

## 6. Personal travel (e.g. driving, walking and cycling; travel to work and school)

70% of people aged 17 or over had a full driving licence in 2017. The proportion of men aged 17+ holding a licence was higher than women (75% compared to 64%) however, the proportion of women with a license has been slowly increasing over time.

42% of people drove every day in 2017. 7 p